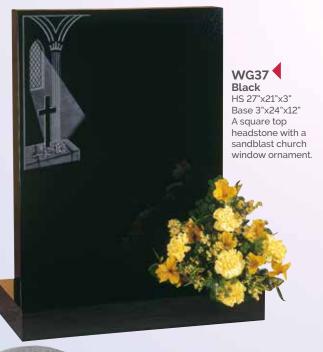

ial. Shown with a bow front base.









WG29 Black HS 27"x21"x3" Base 3"x24"x12" "A good round" .... please ask about the personalised memorials we are able to offer, reflecting the sport or hobby of a loved one.



WG30 HS 27"x21"X3" Base 3"x24"X12" A sandblast scroll and rose ornament frame the inscription



rose design.



WG32 Black HS 27"x21"x3" Base 3"x24"x12" Shown with a hand painted lily which could be replaced with any flower of your choice.







WG34 Black HS 27"x21"x3" Base 3"x24"x12" An offset peon top with a single climbing rose ornament.



WG35 Blue Pearl HS 27"x21"x3" Base 3"x24"x12" This peon top headstone has a sandblast rose panel with a serif cross.



WG36 Coffee Pearl HS 30"x24"x4" Base 4"x30"x12" An attractive deep brown granite shown with a gilded pin line.









WG40
Ruby Red
HS 27"x21"x3"
Base 3"x24"x12"
This ogee top has
rounded shoulders
which are also shown
on the front of the
base.





HS 27"x21"x3" Base 3"x24"x12" Skilled craftsmen have shadow punched and painted this depiction of the Last Supper.



WG43
Black
HS 30"x24"x4"
Base 4"x30"x12"
This headstone has chamfered edges and a stylish shadow punched angel ornament.



### WG45 Black

HS 27"x21"x3" Base 3"x24"x12"

A profusion of painted wild flowers create a border around the headstone.







WG48
Black
HS 27"x21"x3"
Base 3"x24"x12"
An offset peon top with a sandblast rose ornament.







WG51
Avon Grey
HS 30"x21"x3"
Base 3"x24"x12"
A CNC carved and
highlighted rose panel
decorates this memorial.

## CNC CARVING

#### **CNC CARVING**

Traditional masonry skills can now be enha