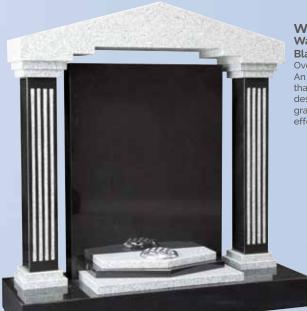

### WG206 Warwick Grey & Black

Overall 42"x41"x15" An impressive memorial that uses classical design and contrasting granite colours to great effect.