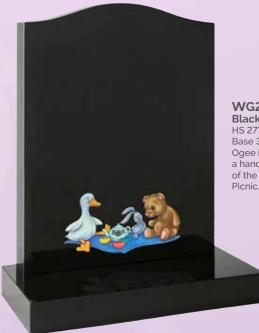

WG236
Black
HS 27"x21"x3"
Base 3"x24"x12"
Ogee headstone with a hand painted scene of the Teddy Bear's Picnic.

WG238
Lunar Grey
Overall 8"x6"x6"
A small but fully carved bear, could be placed as an addition to any suitable memorial.