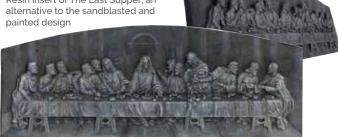

WG40
Ruby Red
HS 27"x21"x3"
Base 3"x24"x12"
This ogee top has
rounded shoulders
which are also shown
on the front of the
base.

HS 27"x21"x3" Base 3"x24"x12" Skilled craftsmen have shadow punched and painted this depiction of the Last Supper.