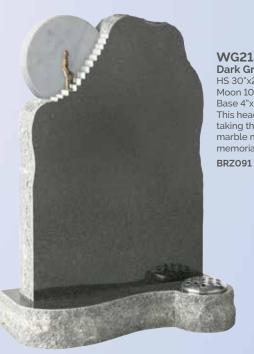

S 30"x24"x4" Base 4"x30"x12" An exceptional example of how fine carving, etching and painting can create a uniquely personal memorial.



HS 27"x21"x3" Base 3"x24"x12" This headstone is enhanced by the CNC carved and painted keyboard on the base creating an imaginative and personalised tribute.



MELEKELEKETEN

THE PROPERTY OF THE PARTY OF TH

## WG209

Dark Grey
Overall 36"x30"x12" This temple style memorial features an ogee top canopy and turned columns.





WG211
Black
HS 30"x28"x3"
Base 3"x30"x12"
The hearts on this headstone are outlined with sandblast pin lines and are typically used for initials or small designs.





WG213
Black
Cross 26"x18"x3"
Die 24"x28"x4"
Base 4"x30"x12"
A celtic wheel cross design with traditional reverse sandblasted ornamentation.
BRZ2044I / BRZ2044D







WG215 Dark Grey HS 30"x21"x4" Moon 10" diameter Base 4"x24"x12" This headstone shows a bronze figure

taking the implied journey to Heaven. A marble moon completes this symbolic memorial.

WG216 Glenaby Grey HS 30"x13.5"x4" Base 4"x30"x12"

The 'Crossing' memorial shows a couple embracing on a bridge between two worlds.

BRZ092



### WG217 Black

HS 30"x24"x4" Base 4"x30"x12" A pierced venetian archway and tapered splay base frames the bronze bridge and figures.

BRZ092





















WG226
Black
HS 22"x16"x2"
Base 2"x18"x12"
A half round top
headstone with a shadow
punched and painted
cherub in the clouds.



WG227
Black
HS 24"X16"X4"
Base 3"X18"X12"
A delicately carved angel looks over this heart which has a recessed panel below.





WG229
Black
Tablet 12"x18"x2"
Rest 10"x6"x9"