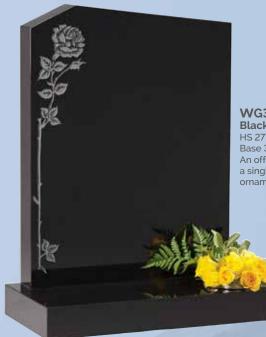

WG35 Blue Pearl HS 27"x21"x3" Base 3"x24"x12" This peon top headstone has a sandblast rose panel with a serif cross.

WG36 Coffee Pearl HS 30"x24"x4" Base 4"x30"x12" An attractive deep brown granite shown with a gilded pin line.