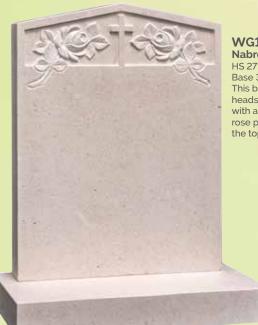

WG182 Nabresina HS 27"x21"x3" Base 3"x24"x12" Natural pitched edges and a carved rose panel.

WG184 Nabresina HS 27"x21"x3" Base 3"x24"x12" This beautiful headstone is carved with a cross and rose panel across the top.