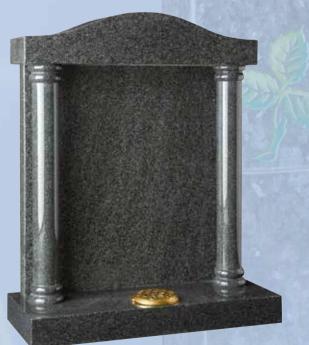

WG40
Ruby Red
HS 27"x21"x3"
Base 3"x24"x12"
This ogee top has
rounded shoulders
which are also shown
on the front of the
base.

HS 27"x21"x3" Base 3"x24"x12" Skilled craftsmen have shadow punched and painted this depiction of the Last Supper.