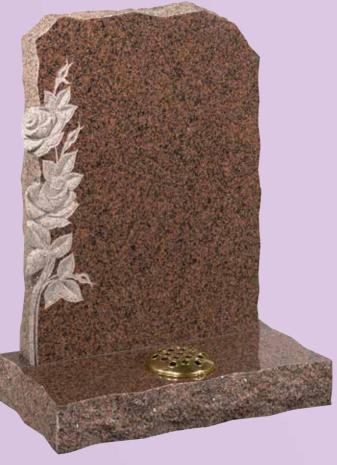

WG69 ADARK Grey
HS 27"x21"x3"
Base 3"x24"x12"
Natural carved roses follow the pitched edges.

WG70 Karin Grey
HS 27"x21"x3"
Base 3"x24"x12"
Carved and highlighted roses either side of a latin cross.

WG72 Balmoral Red
HS 27"x21"x3"
Base 3"x24"x12"
These carved roses are left unhighlighted.