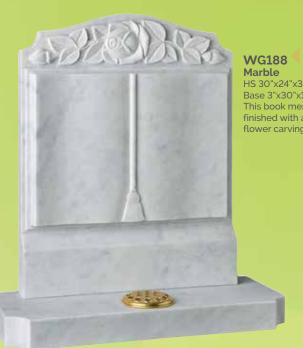

Marble HS 30"x24"x3" Base 3"x30"x12" A heart memorial featuring carved wild roses and an ogee front base.

HS 30"x24"x3" Base 3"x30"x12" This book memorial is finished with a stunning flower carving.