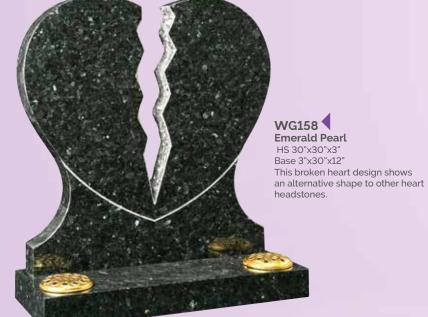

edges and half ogee moulded edges on the base.



## WG135 Black

Tablet 12"x18"x2" Rest 12"x12"x5" Base 2"x18"x15" A simple elegant and economic mock book set with wide rest.



# WG136 Bahama Blue HS 30"x28"x6" Base 6"x30"x15" Our most exclusive book headstone, incorporating an upstand and a centre splay base.













WG143
Black'
HS 33"x24"x3"
Vases 4"x6"x6"
Heart 9"x9"x2"
Base 3"x30"x12"

Inscription area is increased by the addition of a heart plaque to this large book memorial.

# WG142 ABlack HS 30"x24"x4" Base 4"x30"x12" This classic worked b

This classic worked book headstone is completed by a carved and painted rose above.









WG157
Blue Pearl
HS 33"x26"x6"
Base 4"x30"x12"
This hand carved angel
embracing a cushioned face
heart is an excellent example of
masonry art.



WG160 Ruby Red HS 30"x26"x3" Base 3"x30"x12"

This heart has monotone resin ornamentation below a gilded pin line.

RSN016 / RSN116

















WG173
Serena Stone
HS 33"x21"x3"
Base 3"x24"x12"
A memorial featuring a deeper ogee and carved dove of peace.













WG179
Brenna Stone
HS 33"x21"x3"
Base 3"x24"x12" This
Gothic shape is framed
by a tapered pin line with
a central carved panel.



Yellow
Sandstone
HS 27"x21"x3"
Base 3"x24"x12"
This attractive
headstone has a
natural pitched
edge and face
margin.





WG182 Nabresina HS 27"x21"x3" Base 3"x24"x12" Natural pitched edges and a carved rose panel.





WG184 Nabresina HS 27"x21"x3" Base 3"x24"x12" This beautiful headstone is carved with a cross and rose panel across the top.



Marble HS 30"x24"x3" Base 3"x30"x12" A heart me