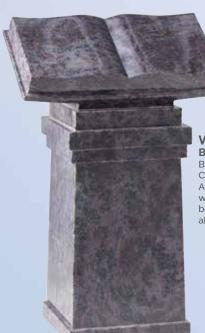

## WG130 Blue Pearl Book 18"x24"x3" Rest 14"x12"x6" Base 3"x27"x15" A classic cord and tassel book on a simple

WG131
Dark Grey
Tablet 18"x24"x3"
Rest 14"x12"x6"
Base 3"x27"x15"
A flat tablet with raised, carved and highlighted roses.

WG132
Black
Book 18"x24"x3"
Rest 14"x12"x6"
Base 3"x27"x15"
A classic bookset brought up to date with an extra wide