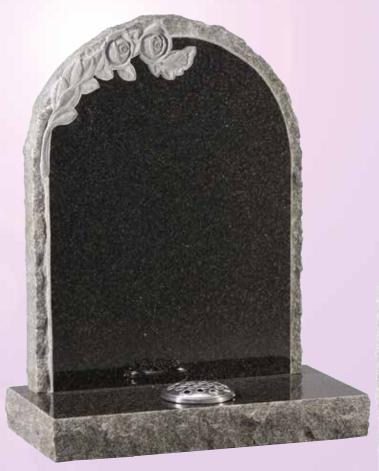

WG69 ADARK Grey
HS 27"x21"x3"
Base 3"x24"x12"
Natural carved roses follow the pitched edges.

WG70 Karin Grey
HS 27"x21"x3"
Base 3"x24"x12"
Carved and highlighted roses either side of a latin cross.

WG72 Balmoral Red
HS 27"x21"x3"
Base 3"x24"x12"
These carved roses are left unhighlighted.