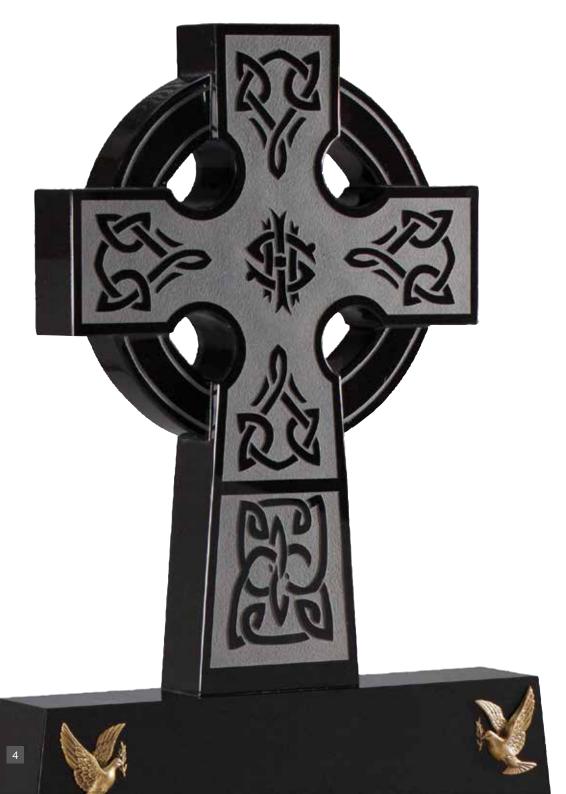

WG213
Black
Cross 26"x18"x3"
Die 24"x28"x4"
Base 4"x30"x12"
A celtic wheel cross design with traditional reverse sandblasted ornamentation.
BRZ2044I / BRZ2044D

WG215 Dark Grey HS 30"x21"x4" Moon 10" diameter Base 4"x24"x12" This headstone shows a bronze figure