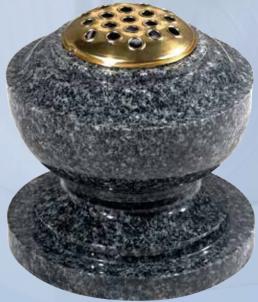

WG277
Dark Grey
Vase 8"x8"x8"
Square vase with moulded corners.

WG278 Black
Vase 6"x12"x6"
A bespoke etched double portrait utilises the extra space on this extended vase.

WG280 Flint Grey Vase 10"X12" Diameter A larger turned bowl vase. 2044D