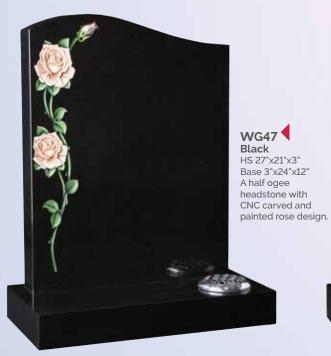

rose design.

WG32 Black HS 27"x21"x3" Base 3"x24"x12" Shown with a hand painted lily which could be replaced with any flower of your choice.

WG34 Black HS 27"x21"x3" Base 3"x24"x12" An offset peon top with a single climbing rose ornament.