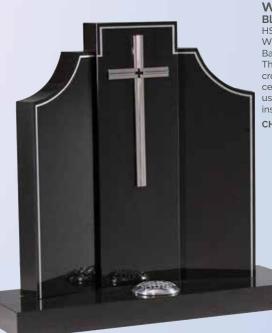

### WG205 Black

HS 30"x10"x4" Wings 27"x10"x3" Base 3"x36"x12" The optional silver cross means the centre area can be used for additional inscription.

CHR2334