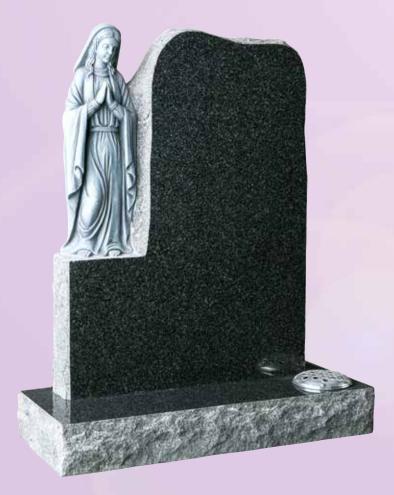

WG82
Flint Grey
HS 33"x24"x4"
Base 4"x30"x12"
This highlighted depiction
of Our Lady is carved into a
rustic style headstone.