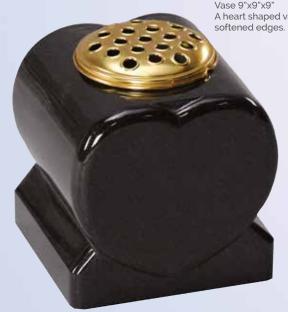

WG272 Black Vase 8"x8"x8" Base 1"x10"x10" This vase has a check top and tapered chamfer edges.

WG273 Ruby Red
Vase 7"x7"x7"

WG275 Black Vase 10"x10"x7" Base 1"x12"x9" A popular heart vase and base.

WG274
Black
12"x8" Diameter
An elegantly shaped turned vase.