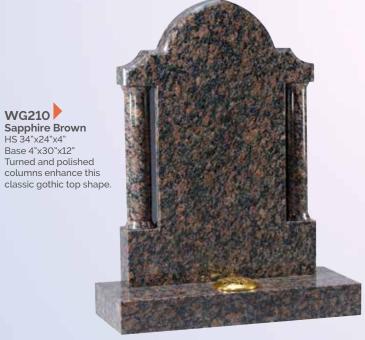

## WG209

Dark Grey
Overall 36"x30"x12" This temple style memorial features an ogee top canopy and turned columns.

WG211
Black
HS 30"x28"x3"
Base 3"x30"x12"
The hearts on this headstone are outlined with sandblast pin lines and are typically used for initials or small designs.