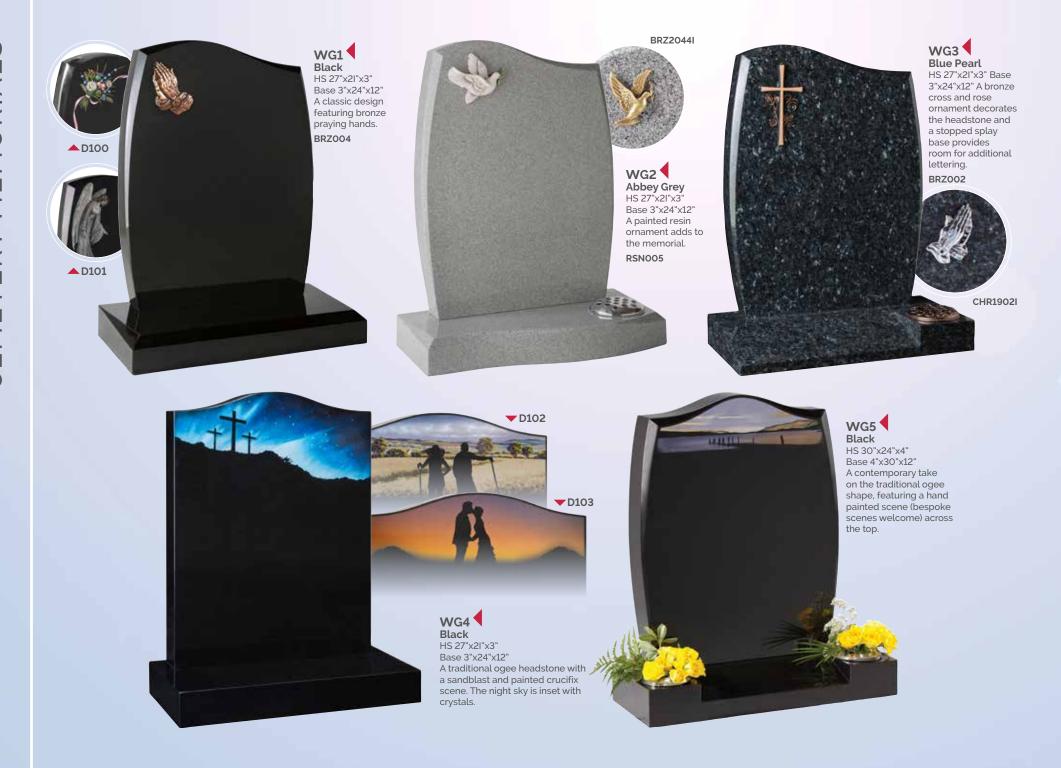

Bahama Blue HS 30"x26"x4" Base 4"x30"x12" A spray of painted lilies feature on the headstone which sits on a centre splay base.

WG26
Glenaby
HS 27"x21"x3"
Base 3"x24"x12"
A pin line accentuates the classic lines of this memorial. Shown with a bow front base.

WG29 Black HS 27"x21"x3" Base 3"x24"x12" "A good round" .... please ask about the personalised memorials we are able to offer, reflecting the sport or hobby of a loved one.

WG30 HS 27"x21"X3" Base 3"x24"X12" A sandblast scroll and rose ornament frame the inscription

rose design.

WG32 Black HS 27"x21"x3" Base 3"x24"x12" Shown with a hand painted lily which could be replaced with any flower of your choice.

WG34 Black HS 27"x21"x3" Base 3"x24"x12" An offset peon top with a single climbing rose ornament.

WG35 Blue Pearl HS 27"x21"x3" Base 3"x24"x12" This peon top headstone has a sandblast rose panel with a serif cross.

WG36 Coffee Pearl HS 30"x24"x4" Base 4"x30"x12" An attractive deep brown granite shown with a gilded pin line.

WG40
Ruby Red
HS 27"x21"x3"
Base 3"x24"x12"
This ogee top has
rounded shoulders
which are also shown
on the front of the
base.

HS 27"x21"x3" Base 3"x24"x12" Skilled craftsmen have shadow punched and painted this depiction of the Last Supper.