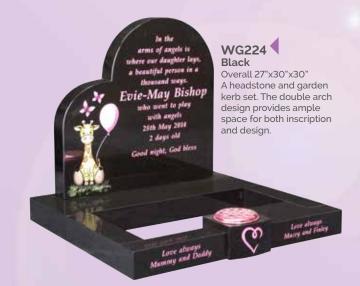

"
Base 3"x30"x12"
The hearts on this headstone are outlined with sandblast pin lines and are typically used for initials or small designs.





WG213
Black
Cross 26"x18"x3"
Die 24"x28"x4"
Base 4"x30"x12"
A celtic wheel cross design with traditional reverse sandblasted ornamentation.
BRZ2044I / BRZ2044D







WG215 Dark Grey HS 30"x21"x4" Moon 10" diameter Base 4"x24"x12" This headstone shows a bronze figure

taking the implied journey to Heaven. A marble moon completes this symbolic memorial.

WG216 Glenaby Grey HS 30"x13.5"x4" Base 4"x30"x12"

The 'Crossing' memorial shows a couple embracing on a bridge between two worlds.

BRZ092



### WG217 Black

HS 30"x24"x4" Base 4"x30"x12" A pierced venetian archway and tapered splay base frames the bronze bridge and figures.

BRZ092





















WG226
Black
HS 22"x16"x2"
Base 2"x18"x12"
A half round top
headstone with a shadow
punched and painted
cherub in the clouds.



WG227
Black
HS 24"X16"X4"
Base 3"X18"X12"
A delicately carved angel looks over this heart which has a recessed panel below.





WG229
Black
Tablet 12"x18"x2"
Rest 10"x6"x9"
Base 2"x20"x14"
The addition of painted images to this book and vase rest create an ever popular memorial. A full range of images are





WG231
Black
HS 33"x21"x3"
Base 3"x24"x18"
Football 9" diameter made in contrasting granites. The scarf can be painted to show any team colours, suitable for a football fan of any age.



WG233
Lunar Grey
Tablet 12"x12"x2"
Rest 10"x5"x8"
Base 2"x12"x12"
Teddy bears have always been a comfort for children and this heart and vase rest incorporates one