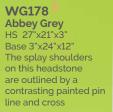

Bahama Blue HS 30"x26"x4" Base 4"x30"x12" A spray of painted lilies feature on the headstone which sits on a centre splay base.

WG26
Glenaby
HS 27"x21"x3"
Base 3"x24"x12"
A pin line accentuates the classic lines of this memorial. Shown with a bow front base.