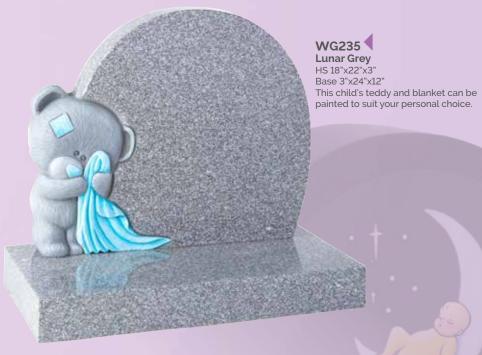

WG236
Black
HS 27"x21"x3"
Base 3"x24"x12"
Ogee headstone with a hand painted scene of the Teddy Bear's Picnic.

WG238
Lunar Grey
Overall 8"x6"x6"
A small but fully carved bear, could be placed as an addition to any suitable memorial.