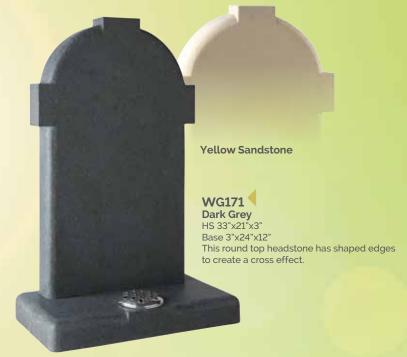

mock book set with wide rest.



# WG136 Bahama Blue HS 30"x28"x6" Base 6"x30"x15" Our most exclusive book headstone, incorporating an upstand and a centre splay base.













WG143
Black'
HS 33"x24"x3"
Vases 4"x6"x6"
Heart 9"x9"x2"
Base 3"x30"x12"

Inscription area is increased by the addition of a heart plaque to this large book memorial.

# WG142 ABlack HS 30"x24"x4" Base 4"x30"x12" This classic worked b

This classic worked book headstone is completed by a carved and painted rose above.









WG157
Blue Pearl
HS 33"x26"x6"
Base 4"x30"x12"
This hand carved angel
embracing a cushioned face
heart is an excellent example of
masonry art.



WG160 Ruby Red HS 30"x26"x3" Base 3"x30"x12"

This heart has monotone resin ornamentation below a gilded pin line.

RSN016 / RSN116

















WG173
Serena Stone
HS 33"x21"x3"
Base 3"x24"x12"
A memorial featuring a deeper ogee and carved dove of peace.













WG179
Brenna Stone
HS 33"x21"x3"
Base 3"x24"x12" This
Gothic shape is framed
by a tapered pin line with
a central carved panel.



Yellow
Sandstone
HS 27"x21"x3"
Base 3"x24"x12"
This attractive
headstone has a
natural pitched
edge and face
margin.





WG182 Nabresina HS 27"x21"x3" Base 3"x24"x12" Natural pitched edges and a carved rose panel.





WG184 Nabresina HS 27"x21"x3" Base 3"x24"x12" This beautiful headstone is carved with a cross and rose panel across the top.



Marble HS 30"x24"x3" Base 3"x30"x12" A heart memorial featuring carved wild roses and an ogee front base.





HS 30"x24"x3" Base 3"x30"x12" This book memorial is finished with a stunning flow