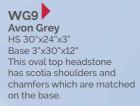

WG51
Avon Grey
HS 30"x21"x3"
Base 3"x24"x12"
A CNC carved and
highlighted rose panel
decorates this memorial.