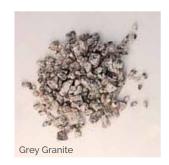

### LANTERN

Lanterns are commonly placed on the cover slab of a kerb set.

BRONZE

BRZ2058D

BRZ5160

BRZ2748

RSN013

Our high-quality coloured chippings are the perfect way to enhance a kerbed memorial without the need for maintenance. They come in a wide range of colours, enabling you to fully personalise the memorial.