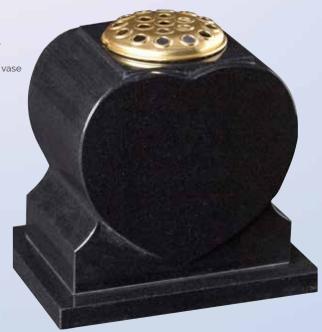

WG160 Ruby Red HS 30"x26"x3" Base 3"x30"x12"

This heart has monotone resin ornamentation below a gilded pin line.

RSN016 / RSN116

WG173
Serena Stone
HS 33"x21"x3"
Base 3"x24"x12"
A memorial featuring a deeper ogee and carved dove of peace.