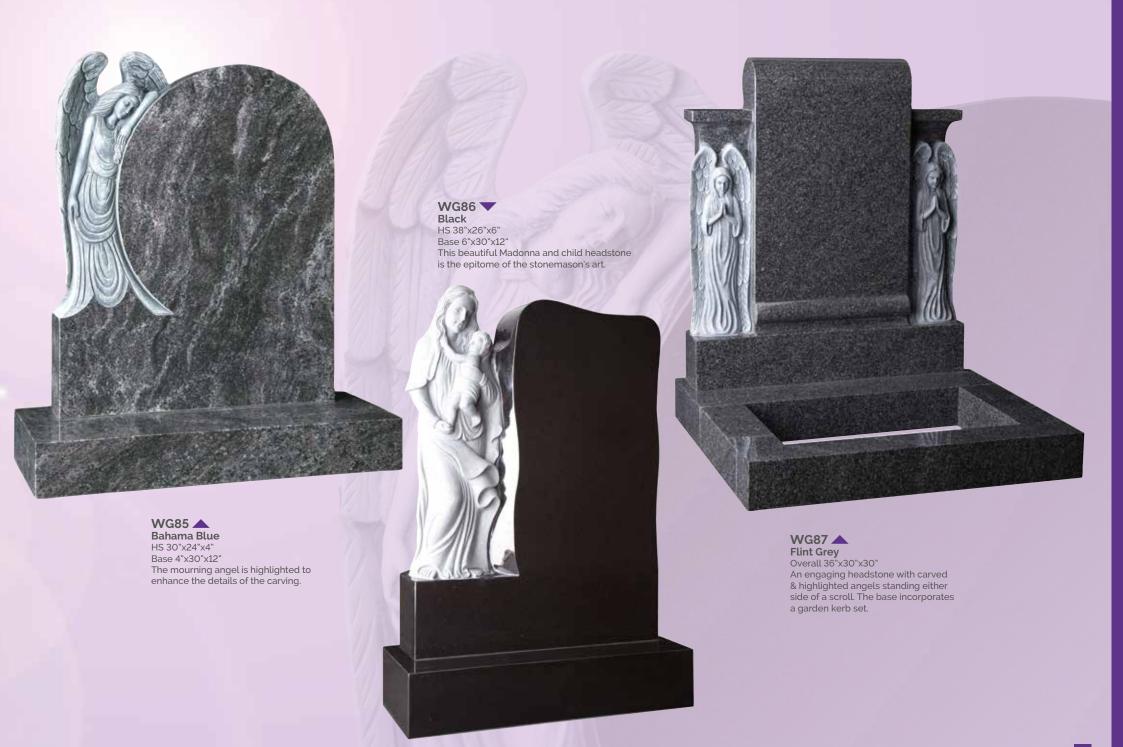

WG74 English Teak
HS 33"x28"x5"

Base 4"x30"x12"

inscription face.

A woodland feel to this headstone

which has a carved tree over the

WG81 ABLACK
HS 30"x36"x5"
Base 4"x42"x12"
A circular headstone flanked by two fully carved angels creates an outstanding example of masonry art.

WG82
Flint Grey
HS 33"x24"x4"
Base 4"x30"x12"
This highlighted depiction
of Our Lady is carved into a
rustic style headstone.