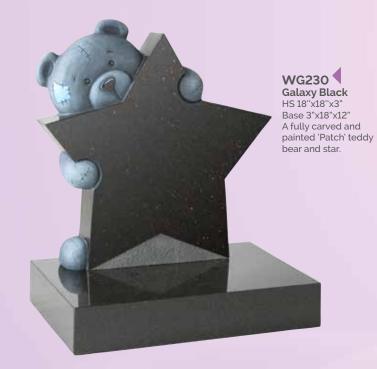

WG236
Black
HS 27"x21"x3"
Base 3"x24"x12"
Ogee headstone with a hand painted scene of the Teddy Bear's Picnic.

WG238
Lunar Grey
Overall 8"x6"x6"
A small but fully carved bear, could be placed as an addition to any suitable memorial.