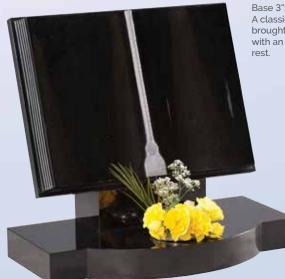

## WG130 Blue Pearl Book 18"x24"x3" Rest 14"x12"x6" Base 3"x27"x15" A classic cord and tassel book on a simple

WG131
Dark Grey
Tablet 18"x24"x3"
Rest 14"x12"x6"
Base 3"x27"x15"
A flat tablet with raised, carved and highlighted roses.

WG132
Black
Book 18"x24"x3"
Rest 14"x12"x6"
Base 3"x27"x15"
A classic bookset brought up to date with an extra wide