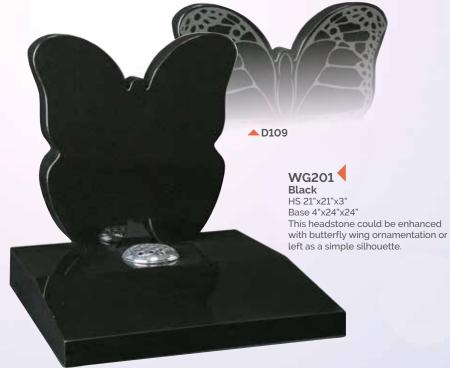

abresina HS 27"x21"x3" Base 3"x24"x12" This beautiful headstone is carved with a cross and rose panel across the top.



Marble HS 30"x24"x3" Base 3"x30"x12" A heart memorial featuring carved wild roses and an ogee front base.





HS 30"x24"x3" Base 3"x30"x12" This book memorial is finished with a stunning flower carving.

### WG189 Marble

HS 27"x21"x3" Base 3"x24"x12" This headstone has an attractively carved panel which follows the shape of the headstone.



### WG190

Marble HS 30"x24"x4" Base 4"x30"x12" An intricately carved angel resting over a book style memorial.



### WG192 Marble

HS 27"x21"x3" Base 3"x24"x12" An ogee top with carved wild roses in each shoulder.



### WG193 Marble

HS 27"x21"x3" Base 3"x24"x12" This ogee headstone is enhanced by the central carved roses.









Bahama Blue
Book 12"x23"x13"
Column 24"x14"x14"
An example of a column in which cremated remains can be placed, having a book above for two inscriptions.



WG204 Black

Gates 32"x11"x3"
Columns 24"x3"x6"
Base 3"x30"x12"
This "Gates of
Heaven" memorial
is designed
for 2 separate
inscriptions.





### WG205 Black

HS 30"x10"x4" Wings 27"x10"x3" Base 3"x36"x12" The optional silver cross means the centre area can be used for additional inscription.

CHR2334



### WG206 Warwick Grey & Black

Overall 42"x41"x15" An impressive memorial that uses classical design and contrasting granite colours to great effect.

### WG207 Black

HS 30"x24"x4" Base 4"x30"x12" An exceptional example of how fine carving, etching and painting can create a uniquely personal memorial.



HS 27"x21"x3" Base 3"x24"