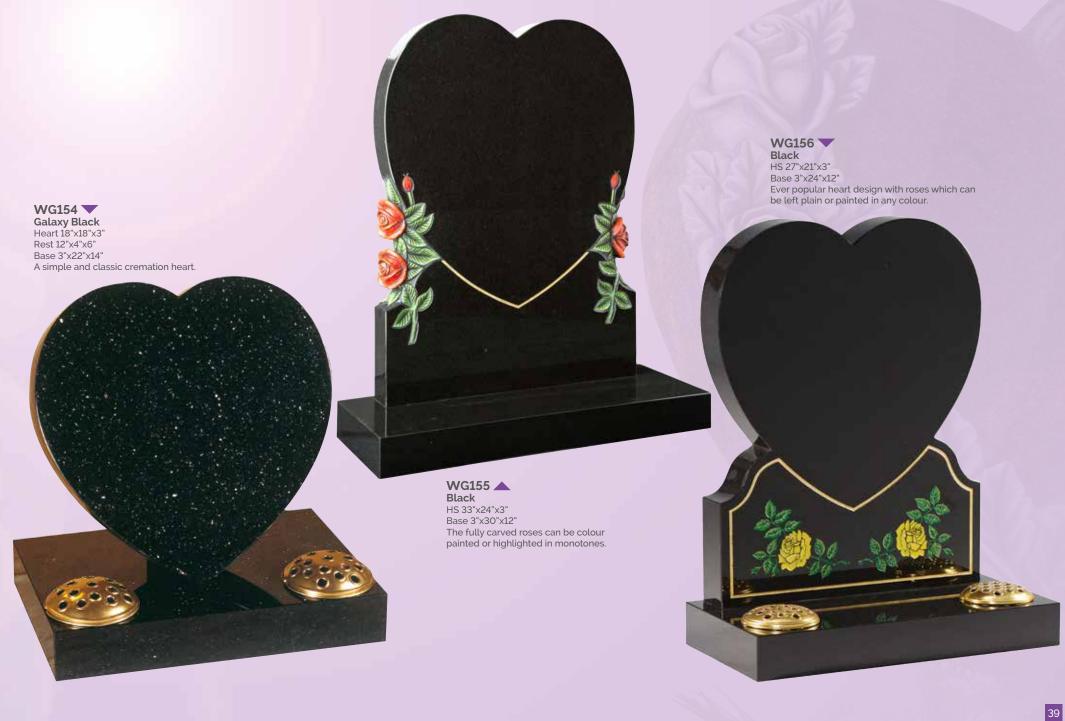

### WG45 Black

HS 27"x21"x3" Base 3"x24"x12"

A profusion of painted wild flowers create a border around the headstone.

WG48
Black
HS 27"x21"x3"
Base 3"x24"x12"
An offset peon top with a sandblast rose ornament.

WG51
Avon Grey
HS 30"x21"x3"
Base 3"x24"x12"
A CNC carved and
highlighted rose panel
decorates this memorial.