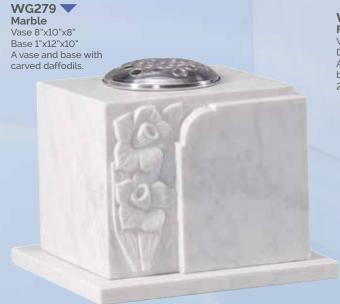

Marble HS 30"x24"x3" Base 3"x30"x12" A heart memorial featuring carved wild roses and an ogee front base.

HS 30"x24"x3" Base 3"x30"x12" This book memorial is finished with a stunning flower carving.

### WG189 Marble

HS 27"x21"x3" Base 3"x24"x12" This headstone has an attractively carved panel which follows the shape of the headstone.