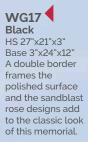

WG29 Black HS 27"x21"x3" Base 3"x24"x12" "A good round" .... please ask about the personalised memorials we are able to offer, reflecting the sport or hobby of a loved one.

WG30 HS 27"x21"X3" Base 3"x24"X12" A sandblast scroll and rose ornament frame the inscription