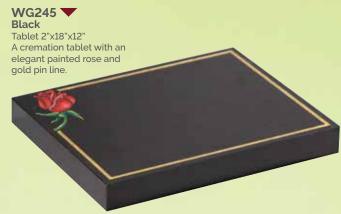

## WG135 Black

Tablet 12"x18"x2" Rest 12"x12"x5" Base 2"x18"x15" A simple elegant and economic mock book set with wide rest.