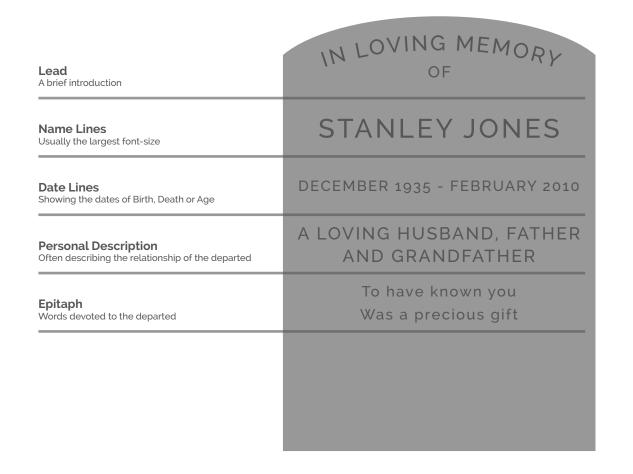

## INSCRIPTION WORDING

Finding the right words for your memorial can be difficult. This section offers some guidance which we hope will help.

Please be aware that Churchyard and Cemetery regulations may restrict your inscription choices. If you are not aware of the restrictions that affect your memorial we will do our best to help.

The layout below shows a typical inscription