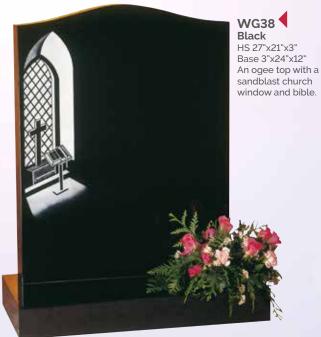

l. Shown with a bow front base.









WG29 Black HS 27"x21"x3" Base 3"x24"x12" "A good round" .... please ask about the personalised memorials we are able to offer, reflecting the sport or hobby of a loved one.



WG30 HS 27"x21"X3" Base 3"x24"X12" A sandblast scroll and rose ornament frame the inscription



rose design.



WG32 Black HS 27"x21"x3" Base 3"x24"x12" Shown with a hand painted lily which could be replaced with any flower of your choice.







WG34 Black HS 27"x21"x3" Base 3"x24"x12" An offset peon top with a single climbing rose ornament.



WG35 Blue Pearl HS 27"x21"x3" Base 3"x24"x12" This peon top headstone has a sandblast rose panel with a serif cross.



WG36 Coffee Pearl HS 30"x24"x4" Base 4"x30"x12" An attractive deep brown granite shown with a gilded pin line.









WG40
Ruby Red
HS 27"x21"x3"
Base 3"x24"x12"
This ogee top has
rounded shoulders
which are also shown
on the front of the
base.





HS 27"x21"x3" Base 3"x24"x12" Skilled craftsmen have shadow punched and painted this depiction of the Last Supper.



WG43
Black
HS 30"x24"x4"
Base 4"x30"x12"
This headstone has chamfered edges and a stylish shadow punched angel ornament.



### WG45 Black

HS 27"x21"x3" Base 3"x24"x12"

A profusion of painted wild flowers create a border around the headstone.







WG48
Black
HS 27"x21"x3"
Base 3"x24"x12"
An offset peon top with a sandblast rose ornament.







WG51
Avon Grey
HS 30"x21"x3"
Base 3"x24"x12"
A CNC carved and
highlighted rose panel
decorates this memorial.

## CNC CARVING

#### **CNC CARVING**

Traditional masonry skills can now be enhanc