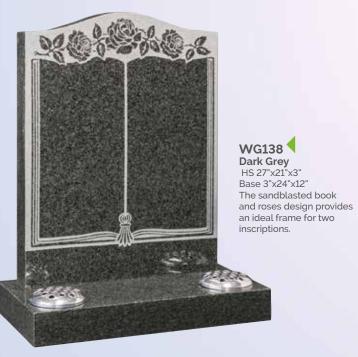

# WG142 ABlack HS 30"x24"x4" Base 4"x30"x12" This classic worked b

This classic worked book headstone is completed by a carved and painted rose above.

WG157
Blue Pearl
HS 33"x26"x6"
Base 4"x30"x12"
This hand carved angel
embracing a cushioned face
heart is an excellent example of
masonry art.