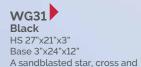

WG29 Black HS 27"x21"x3" Base 3"x24"x12" "A good round" .... please ask about the personalised memorials we are able to offer, reflecting the sport or hobby of a loved one.

WG30 HS 27"x21"X3" Base 3"x24"X12" A sandblast scroll and rose ornament frame the inscription