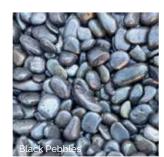

### LANTERN

Lanterns are commonly placed on the cover slab of a kerb set.

BRONZE

BRZ2058D

BRZ5160

BRZ2748

RSN013

Our high-quality coloured chippings are the perfect way to enhance a kerbed memorial without the need for maintenance. They come in a wide range of colours, enabling you to fully personalise the memorial.