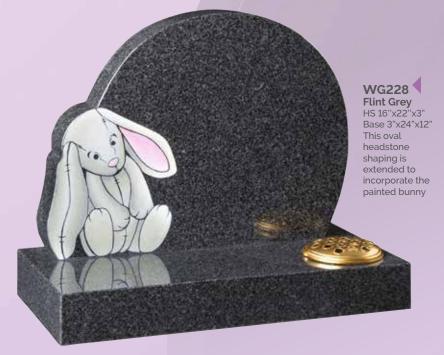

WG227
Black
HS 24"X16"X4"
Base 3"X18"X12"
A delicately carved angel looks over this heart which has a recessed panel below.

WG229
Black
Tablet 12"x18"x2"
Rest 10"x6"x9"
Base 2"x20"x14"
The addition of painted images to this book and vase rest create an ever popular memorial. A full range of images are