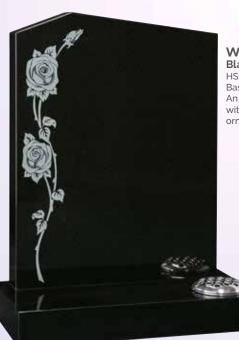

rose design.

WG32 Black HS 27"x21"x3" Base 3"x24"x12" Shown with a hand painted lily which could be replaced with any flower of your choice.

WG34 Black HS 27"x21"x3" Base 3"x24"x12" An offset peon top with a single climbing rose ornament.