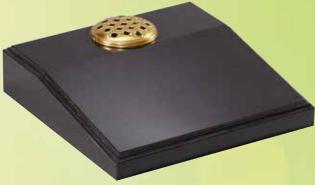

### WG45 Black

HS 27"x21"x3" Base 3"x24"x12"

A profusion of painted wild flowers create a border around the headstone.

WG48
Black
HS 27"x21"x3"
Base 3"x24"x12"
An offset peon top with a sandblast rose ornament.