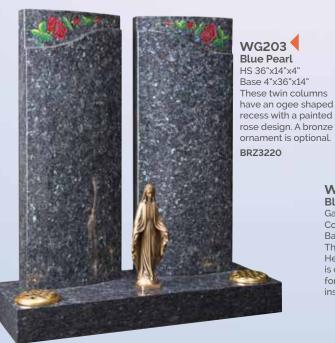

### WG193 Marble

HS 27"x21"x3" Base 3"x24"x12" This ogee headstone is enhanced by the central carved roses.

Bahama Blue
Book 12"x23"x13"
Column 24"x14"x14"
An example of a column in which cremated remains can be placed, having a book above for two inscriptions.