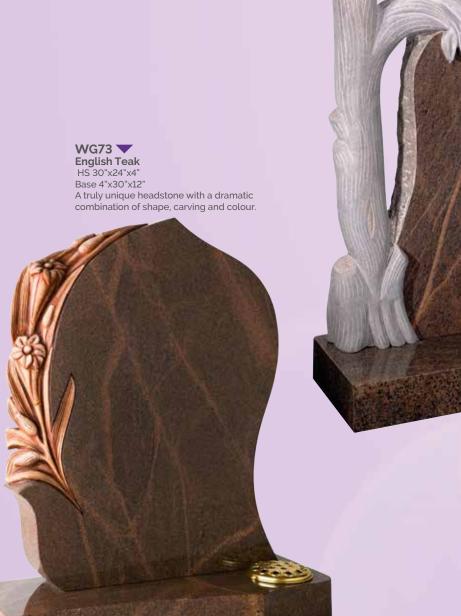

WG74 English Teak
HS 33"x28"x5"

Base 4"x30"x12"

inscription face.

A woodland feel to this headstone

which has a carved tree over the

WG81 ABLACK
HS 30"x36"x5"
Base 4"x42"x12"
A circular headstone flanked by two fully carved angels creates an outstanding example of masonry art.