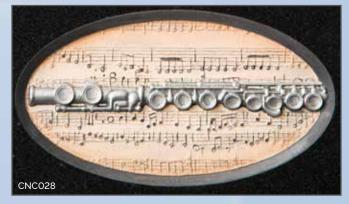

## CNC CARVING

#### **CNC CARVING**

Traditional masonry skills can now be enhanced by modern technology. Computer aided design and modern machinery produce precision relief carvings at affordable prices. We offer an extensive range of beautiful designs and can also reproduce bespoke works of art to create a memorial as unique as the person you're commemorating. The resulting 3D carvings can be left as natural stone or painted by our team of highly skilled artists.