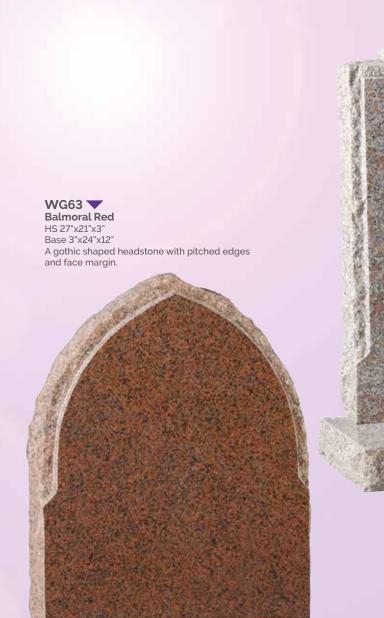

#### **CNC CARVING**

Traditional masonry skills can now be enhanced by modern technology. Computer aided design and modern machinery produce precision relief carvings at affordable prices. We offer an extensive range of beautiful designs and can also reproduce bespoke works of art to create a memorial as unique as the person you're commemorating. The resulting 3D carvings can be left as natural stone or painted by our team of highly skilled artists.

#### **CNC LETTERING**

The same modern technology can accurately reproduce 'V-cut' lettering, a deep profile inscription which has significantly more impact than traditional sand-blasted letters.

















## WG60 📥

Ruby Red HS 27"x21"x3" Base 3"x24"x12" Shown with natural pitched edges and bronze cross and rose ornament.

BRZ002





WG65

Dark Grey

HS 27"x21"x3"

Base 3"x24"x12"

A natural rustic edge with matching face margin.









WG69 ADARK Grey
HS 27"x21"x3"
Base 3"x24"x12"
Natural carved roses follow the pitched edges.

WG70 Karin Grey
HS 27"x21"x3"
Base 3"x24"x12"
Carved and highlighted roses either side of a latin cross.







WG72 Balmoral Red
HS 27"x21"x3"
Base 3"x24"x12"
These carved roses are left unhighlighted.



WG74 English Teak
HS 33"x28"x5"

Base 4"x30"x12"

inscription face.

A woodland feel to this headstone

which has a carved tree over the





WG81 ABLACK
HS 30"x36"x5"
Base 4"x42"x12"
A circular headstone flanked by two fully carved angels creates an outstanding example of masonry art.

WG82
Flint Grey
HS 33"x24"x4"
Base 4"x30"x12"
This highlighted depiction
of Our Lady is carved into a
r