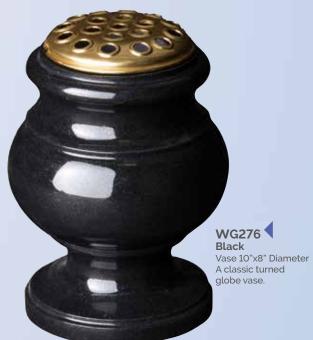

WG272 Black Vase 8"x8"x8" Base 1"x10"x10" This vase has a check top and tapered chamfer edges.

WG273 Ruby Red
Vase 7"x7"x7"

WG275 Black Vase 10"x10"x7" Base 1"x12"x9" A popular heart vase and base.

WG274
Black
12"x8" Diameter
An elegantly shaped turned vase.