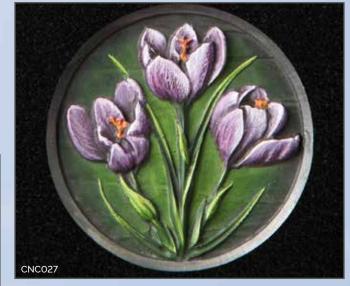

## CNC CARVING

#### **CNC CARVING**

Traditional masonry skills can now be enhanced by modern technology. Computer aided design and modern machinery produce precision relief carvings at affordable prices. We offer an extensive range of beautiful designs and can also reproduce bespoke works of art to create a memorial as unique as the person you're commemorating. The resulting 3D carvings can be left as natural stone or painted by our team of highly skilled artists.