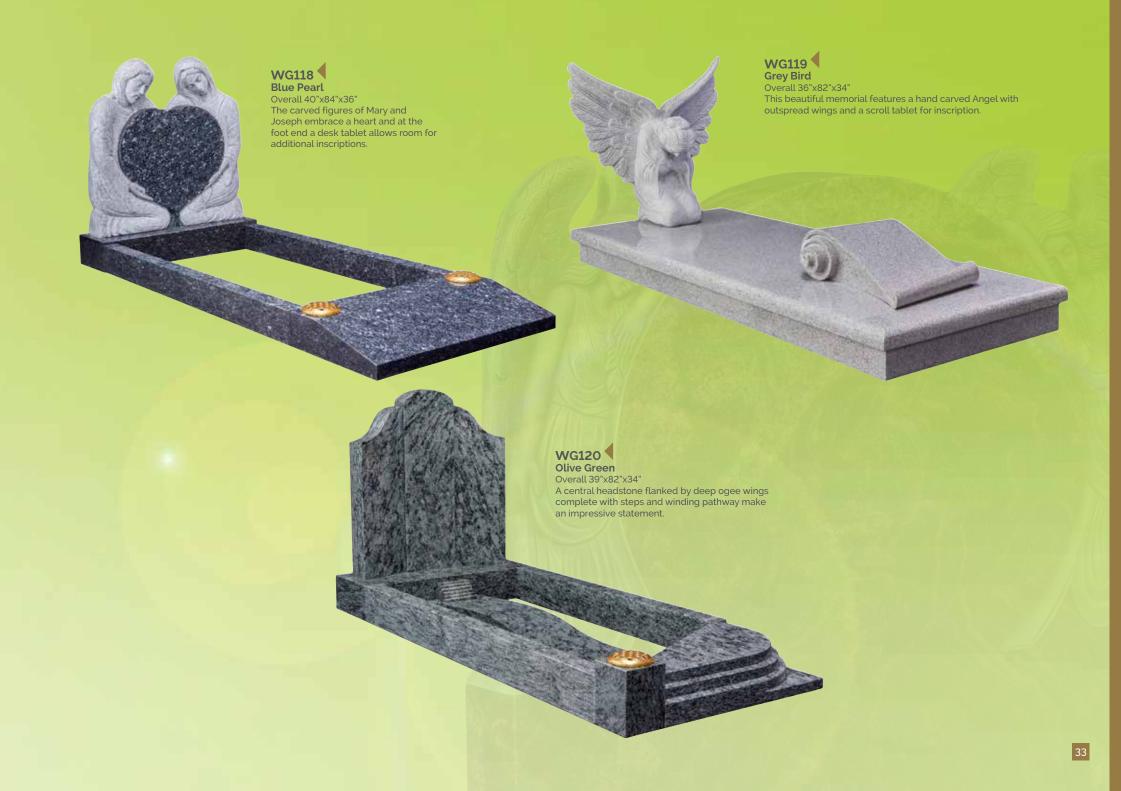

## WG130 Blue Pearl Book 18"x24"x3" Rest 14"x12"x6" Base 3"x27"x15" A classic cord and tassel book on a simple

WG131
Dark Grey
Tablet 18"x24"x3"
Rest 14"x12"x6"
Base 3"x27"x15"
A flat tablet with raised, carved and highlighted roses.

WG132
Black
Book 18"x24"x3"
Rest 14"x12"x6"
Base 3"x27"x15"
A classic bookset brought up to date with an extra wide

## WG133 Lunar Grey Book 18"x24"x3" Rest 14"x12"x6" Base 3"x27"x15" The elegant carved and highlighted rose is the stand-out feature of this book memorial.

## WG134 Black Book 18"x24"x4" Rest 14"x12"x6" Base 4"x27"x15" This book set inco

This book set incorporates stepped and polished page edges and half ogee moulded edges on the base.

## WG135 Black

Tablet 12"x18"x2" Rest 12"x12"x5" Base 2"x18"x15" A simple elegant and economic mock book set with wide rest.

# WG136 Bahama Blue HS 30"x28"x6" Base 6"x30"x15" Our most exclusive book headstone, incorporating an upstand and a centre splay base.

WG143
Black'
HS 33"x24"x3"
Vases 4"x6"x6"
Heart 9"x9"x2"
Base 3"x30"x12"

Inscription area is increased by the addition of a heart plaque to this large book memorial.

# WG142 ABlack HS 30"x24"x4" Base 4"x30"x12" This classic worked b

This classic worked book headstone is completed by a carved and painted rose above.

WG157
Blue Pearl
HS 33"x26"x6"
Base 4"x30"x12"
This hand carved angel
embracing a cushioned face
heart is an excellent example of
masonry art.

WG160 Ruby Red HS 30"x26"x3" Base 3"x30"x12"

This heart has monotone resin ornamentation below a gilded pin line.

RSN016 / RSN116

WG173
Serena Stone
HS 33"x21"x3"
Base 3"x24"x12"
A memorial featuring a deeper ogee and carved dove of peace.