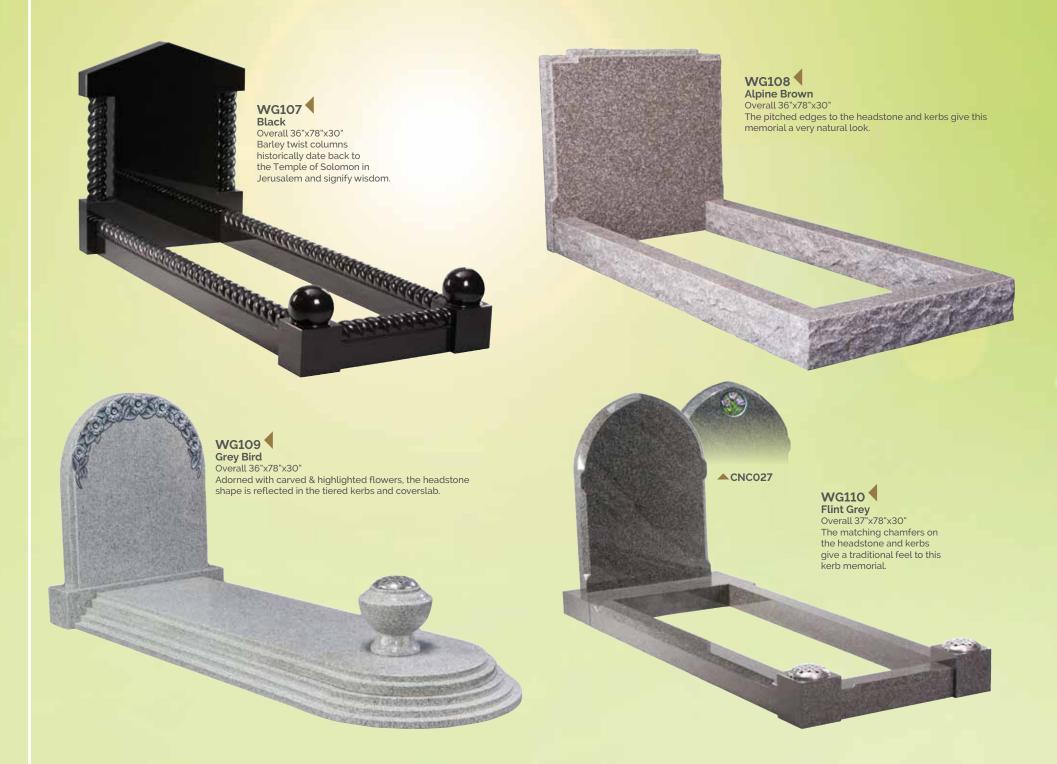

Base 3"x24"x12"

A natural rustic edge with matching face margin.









WG69 ADARK Grey
HS 27"x21"x3"
Base 3"x24"x12"
Natural carved roses follow the pitched edges.

WG70 Karin Grey
HS 27"x21"x3"
Base 3"x24"x12"
Carved and highlighted roses either side of a latin cross.







WG72 Balmoral Red
HS 27"x21"x3"
Base 3"x24"x12"
These carved roses are left unhighlighted.



WG74 English Teak
HS 33"x28"x5"

Base 4"x30"x12"

inscription face.

A woodland feel to this headstone

which has a carved tree over the





WG81 ABLACK
HS 30"x36"x5"
Base 4"x42"x12"
A circular headstone flanked by two fully carved angels creates an outstanding example of masonry art.

WG82
Flint Grey
HS 33"x24"x4"
Base 4"x30"x12"
This highlighted depiction
of Our Lady is carved into a
rustic style headstone.

















## RESINS

#### **RESINS**

Resins offer an economical alternative to traditional hand carvings. They can be highlighted or fully painted to create beautiful additions to a memorial.

#### HAND CARVING

If you require a bespoke design our highly skilled masons and artists can create something unique. From a simple flower to a fully carved Angel, the options are almost limitless.



## WG130 Blue Pearl Book 18"x24"x3" Rest 14"x12"x6" Base 3"x27"x15" A classic cord and tassel book on a simple



WG131
Dark Grey
Tablet 18"x24"x3"
Rest 14"x12"x6"
Base 3"x27"x15"
A flat tablet with raised, carved and highlighted roses.





WG132
Black
Book 18"x24"x3"
Rest 14"x12"x6"
Base 3"x27"x15"
A classic bookset brought up to date with an extra wide



## WG133 Lunar Grey Book 18"x24"x3" Rest 14"x1