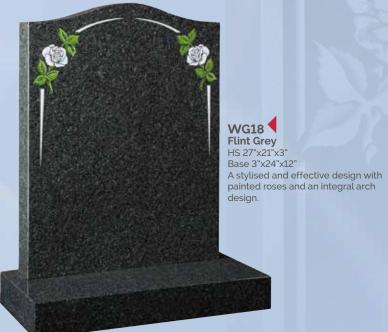

WG40
Ruby Red
HS 27"x21"x3"
Base 3"x24"x12"
This ogee top has
rounded shoulders
which are also shown
on the front of the
base.

HS 27"x21"x3" Base 3"x24"x12" Skilled craftsmen have shadow punched and painted this depiction of the Last Supper.

WG43
Black
HS 30"x24"x4"
Base 4"x30"x12"
This headstone has chamfered edges and a stylish shadow punched angel ornament.