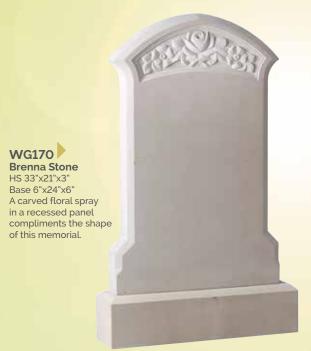

WG179
Brenna Stone
HS 33"x21"x3"
Base 3"x24"x12" This
Gothic shape is framed
by a tapered pin line with
a central carved panel.

Yellow
Sandstone
HS 27"x21"x3"
Base 3"x24"x12"
This attractive
headstone has a
natural pitched
edge and face
margin.