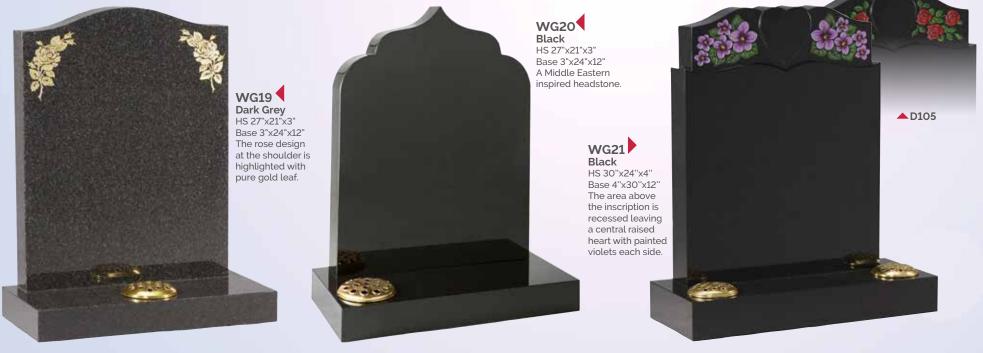

WG29 Black HS 27"x21"x3" Base 3"x24"x12" "A good round" .... please ask about the personalised memorials we are able to offer, reflecting the sport or hobby of a loved one.

WG30 HS 27"x21"X3" Base 3"x24"X12" A sandblast scroll and rose ornament frame the inscription

rose design.

WG32 Black HS 27"x21"x3" Base 3"x24"x12" Shown with a hand painted lily which could be replaced with any flower of your choice.

WG34 Black HS 27"x21"x3" Base 3"x24"x12" An offset peon top with a single climbing rose ornament.

WG35 Blue Pearl HS 27"x21"x3" Base 3"x24"x12" This peon top headstone has a sandblast rose panel with a serif cross.

WG36 Coffee Pearl HS 30"x24"x4" Base 4"x30"x12" An attractive deep brown granite shown with a gilded pin line.

WG40
Ruby Red
HS 27"x21"x3"
Base 3"x24"x12"
This ogee top has
rounded shoulders
which are also shown
on the front of the
base.

HS 27"x21"x3" Base 3"x24"x12" Skilled craftsmen have shadow punched and painted this depiction of the Last Supper.