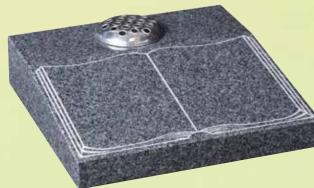

## WG130 Blue Pearl Book 18"x24"x3" Rest 14"x12"x6" Base 3"x27"x15" A classic cord and tassel book on a simple

WG131
Dark Grey
Tablet 18"x24"x3"
Rest 14"x12"x6"
Base 3"x27"x15"
A flat tablet with raised, carved and highlighted roses.