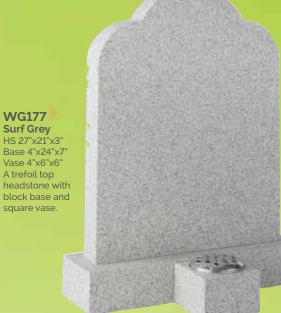

rporating an upstand and a centre splay base.













WG143
Black'
HS 33"x24"x3"
Vases 4"x6"x6"
Heart 9"x9"x2"
Base 3"x30"x12"

Inscription area is increased by the addition of a heart plaque to this large book memorial.

# WG142 ABlack HS 30"x24"x4" Base 4"x30"x12" This classic worked b

This classic worked book headstone is completed by a carved and painted rose above.









WG157
Blue Pearl
HS 33"x26"x6"
Base 4"x30"x12"
This hand carved angel
embracing a cushioned face
heart is an excellent example of
masonry art.



WG160 Ruby Red HS 30"x26"x3" Base 3"x30"x12"

This heart has monotone resin ornamentation below a gilded pin line.

RSN016 / RSN116

















WG173
Serena Stone
HS 33"x21"x3"
Base 3"x24"x12"
A memorial featuring a deeper ogee and carved dove of peace.













WG179
Brenna Stone
HS 33"x21"x3"
Base 3"x24"x12" This
Gothic shape is framed
by a tapered pin line with
a central carved panel.



Yellow
Sandstone
HS 27"x21"x3"
Base 3"x24"x12"
This attractive
headstone has a
natural pitched
edge and face
margin.





WG182 Nabresina HS 27"x21"x3" Base 3"x24"x12" Natural pitched edges and a carved rose panel.





WG184 Nabresina HS 27"x21"x3" Base 3"x24"x12" This beautiful headstone is carved with a cross and rose panel across the top.



Marble HS 30"x24"x3" Base 3"x30"x12" A heart memorial featuring carved wild roses and an ogee front base.





HS 30"x24"x3" Base 3"x30"x12" This book memorial is finished with a stunning flower carving.

### WG189 Marble

HS 27"x21"x3" Base 3"x24"x12" This headstone has an attractively carved panel which follows