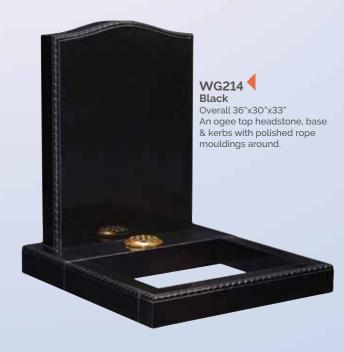

HS 30"x24"x4" Base 4"x30"x12" An exceptional example of how fine carving, etching and painting can create a uniquely personal memorial.



HS 27"x21"x3" Base 3"x24"x12" This headstone is enhanced by the CNC carved and painted keyboard on the base creating an imaginative and personalised tribute.



MELEKELEKETEN

THE PROPERTY OF THE PARTY OF TH

## WG209

Dark Grey
Overall 36"x30"x12" This temple style memorial features an ogee top canopy and turned columns.





WG211
Black
HS 30"x28"x3"
Base 3"x30"x12"
The hearts on this headstone are outlined with sandblast pin lines and are typically used for initials or small designs.





WG213
Black
Cross 26"x18"x3"
Die 24"x28"x4"
Base 4"x30"x12"
A celtic wheel cross design with traditional reverse sandblasted ornamentation.
BRZ2044I / BRZ2044D







WG215 Dark Grey HS 30"x21"x4" Moon 10" diameter Base 4"x24"x12" This headstone shows a bronze figure

taking the implied journey to Heaven. A marble moon completes this symbolic memorial.

WG216 Glenaby Grey HS 30"x13.5"x4" Base 4"x30"x12"

The 'Crossing' memorial shows a couple embracing on a bridge between two worlds.

BRZ092



### WG217 Black

HS 30"x24"x4" Base 4"x30"x12" A pierced venetian archway and tapered splay base frames the bronze bridge and figures.

BRZ092





















WG226
Black
HS 22"x16"x2"
Base 2"x18"x12"
A half round top
headstone with a shadow
punched and painted
cherub in the clouds.



WG227
Black
HS 24"X16"X4"
Base 3"X18"X12"
A delicately carved angel looks over this heart which has a recessed panel below.





WG229
Black
Tablet 12"x18"x2"
Rest 10"x6"x