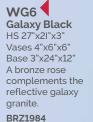

ations may restrict your inscription choices. If you are not aware of the restrictions that affect your memorial we will do our best to help.

The layout below shows a typical inscription



### **EXAMPLES**

Below are just a few common inscriptions -





"To live in the hearts of those we love is not to die"

"The best and most beautiful things in the world cannot be seen nor touched but are felt in the heart"

"Sadly missed along life's way, Quietly remembered every day"

"Life is not forever. Love is"

## **MATERIALS**

To ensure that your memorial remains an everlasting tribute to your loved one, we use only the finest quality materials.

only. We have tried to make them as representative as possible but they cannot be portrayed exactly.



















































Bahama Blue HS 30"x26"x4" Base 4"x30"x12" A spray of painted lilies feature on the headstone which sits on a centre splay base.































WG26
Glenaby
HS 27"x21"x3"
Base 3"x24"x12"
A pin line accentuates the classic lines of this memorial. Shown with a bow front base.









WG29 Black HS 27"x21"x3" Base 3"x24"x12" "A good round" .... please ask about the personalised memorials we are able to offer, reflecting the sport or hobby of a loved one.



WG30 HS 27"x21"X3" Base 3"x24"X12" A sandblast scroll and rose ornament frame the inscription



rose design.



WG32 Black HS 27"x21"x3" Base 3"x24"x12" Shown with a hand painted lily which could be replaced with any flower of your choice.







WG34 Black HS 27"x21"x3" Base 3"x24"x12" An offset peon top with a single