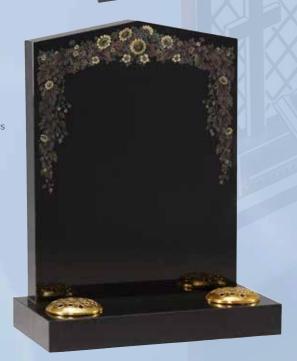

### WG45 Black

HS 27"x21"x3" Base 3"x24"x12"

A profusion of painted wild flowers create a border around the headstone.

WG48
Black
HS 27"x21"x3"
Base 3"x24"x12"
An offset peon top with a sandblast rose ornament.