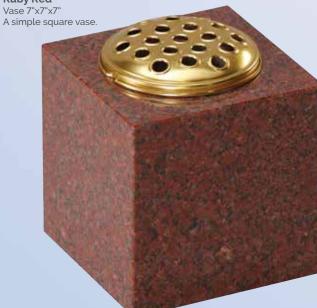

WG272 Black Vase 8"x8"x8" Base 1"x10"x10" This vase has a check top and tapered chamfer edges.

WG273 Ruby Red
Vase 7"x7"x7"

WG275 Black Vase 10"x10"x7" Base 1"x12"x9" A popular heart vase and base.

WG274
Black
12"x8" Diameter
An elegantly shaped turned vase.