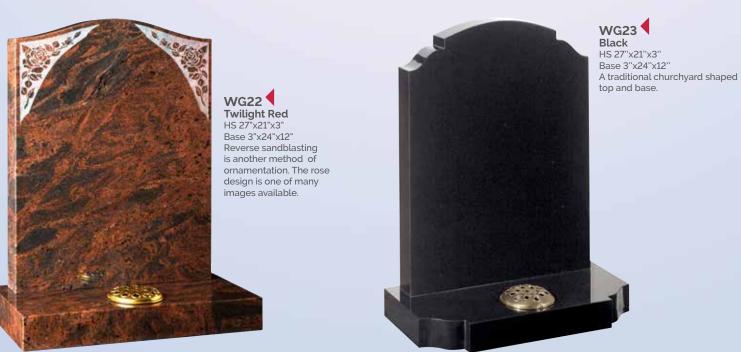

WG40
Ruby Red
HS 27"x21"x3"
Base 3"x24"x12"
This ogee top has
rounded shoulders
which are also shown
on the front of the
base.

HS 27"x21"x3" Base 3"x24"x12" Skilled craftsmen have shadow punched and painted this depiction of the Last Supper.

WG43
Black
HS 30"x24"x4"
Base 4"x30"x12"
This headstone has chamfered edges and a stylish shadow punched angel ornament.