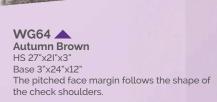

## WG60 📥

Ruby Red HS 27"x21"x3" Base 3"x24"x12" Shown with natural pitched edges and bronze cross and rose ornament.

BRZ002

WG65

Dark Grey

HS 27"x21"x3"

Base 3"x24"x12"

A natural rustic edge with matching face margin.