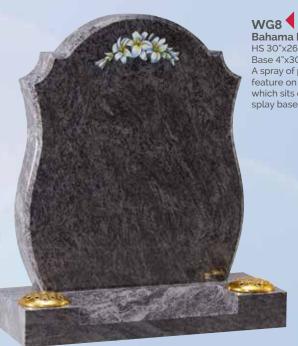

Bahama Blue HS 30"x26"x4" Base 4"x30"x12" A spray of painted lilies feature on the headstone which sits on a centre splay base.

WG26
Glenaby
HS 27"x21"x3"
Base 3"x24"x12"
A pin line accentuates the classic lines of this memorial. Shown with a bow front base.