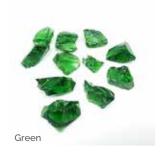

### LANTERN

Lanterns are commonly placed on the cover slab of a kerb set.

BRONZE

BRZ2058D

BRZ5160

BRZ2748

RSN013

Our high-quality coloured chippings are the perfect way to enhance a kerbed memorial without the need for maintenance. They come in a wide range of colours, enabling you to fully personalise the memorial.