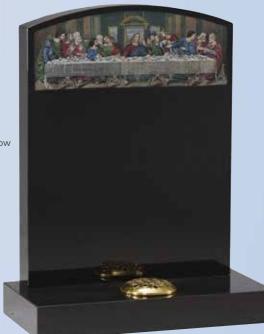

WG40
Ruby Red
HS 27"x21"x3"
Base 3"x24"x12"
This ogee top has
rounded shoulders
which are also shown
on the front of the
base.

HS 27"x21"x3" Base 3"x24"x12" Skilled craftsmen have shadow punched and painted this depiction of the Last Supper.