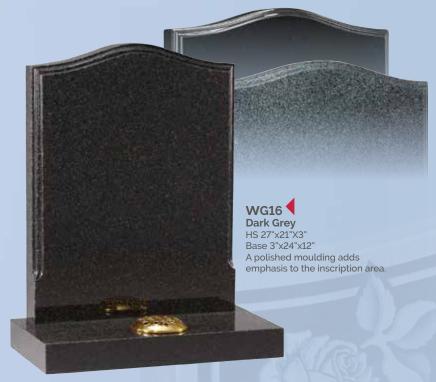

WG40
Ruby Red
HS 27"x21"x3"
Base 3"x24"x12"
This ogee top has
rounded shoulders
which are also shown
on the front of the
base.

HS 27"x21"x3" Base 3"x24"x12" Skilled craftsmen have shadow punched and painted this depiction of the Last Supper.