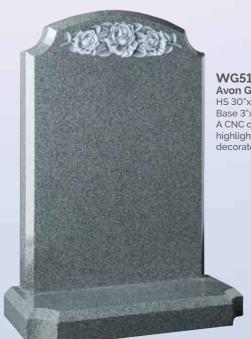

WG51
Avon Grey
HS 30"x21"x3"
Base 3"x24"x12"
A CNC carved and
highlighted rose panel
decorates this memorial.