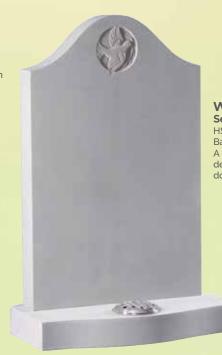

WG160 Ruby Red HS 30"x26"x3" Base 3"x30"x12"

This heart has monotone resin ornamentation below a gilded pin line.

RSN016 / RSN116

WG173
Serena Stone
HS 33"x21"x3"
Base 3"x24"x12"
A memorial featuring a deeper ogee and carved dove of peace.