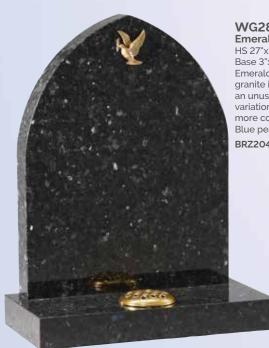

rose design.

WG32 Black HS 27"x21"x3" Base 3"x24"x12" Shown with a hand painted lily which could be replaced with any flower of your choice.

WG34 Black HS 27"x21"x3" Base 3"x24"x12" An offset peon top with a single climbing rose ornament.