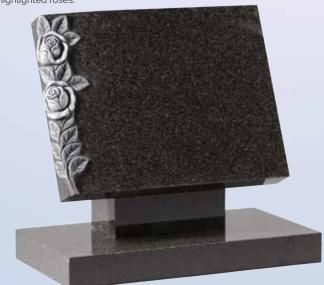

WG51
Avon Grey
HS 30"x21"x3"
Base 3"x24"x12"
A CNC carved and
highlighted rose panel
decorates this memorial.