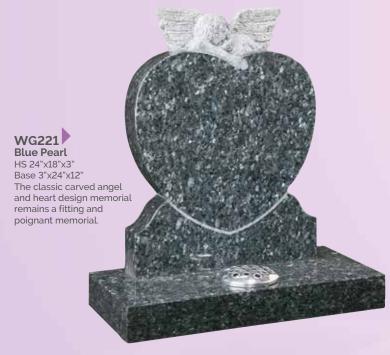

x28"x3"
Base 3"x30"x12"
The hearts on this headstone are outlined with sandblast pin lines and are typically used for initials or small designs.





WG213
Black
Cross 26"x18"x3"
Die 24"x28"x4"
Base 4"x30"x12"
A celtic wheel cross design with traditional reverse sandblasted ornamentation.
BRZ2044I / BRZ2044D







WG215 Dark Grey HS 30"x21"x4" Moon 10" diameter Base 4"x24"x12" This headstone shows a bronze figure

taking the implied journey to Heaven. A marble moon completes this symbolic memorial.

WG216 Glenaby Grey HS 30"x13.5"x4" Base 4"x30"x12"

The 'Crossing' memorial shows a couple embracing on a bridge between two worlds.

BRZ092



### WG217 Black

HS 30"x24"x4" Base 4"x30"x12" A pierced venetian archway and tapered splay base frames the bronze bridge and figures.

BRZ092





















WG226
Black
HS 22"x16"x2"
Base 2"x18"x12"
A half round top
headstone with a shadow
punched and painted
cherub in the clouds.



WG227
Black
HS 24"X16"X4"
Base 3"X18"X12"
A delicately carved angel looks over this heart which has a recessed panel below.





WG229
Black
Tablet 12"x18"x2"
Rest 10"x6"x9"
Base 2"x20"x14"
The addition of painted images to this book and vase rest create an ever popular memorial. A full range of images are





WG231
Black
HS 33"x21"x3"
Base 3"x24"x18"
Football 9" diameter made in contrasting granites. The scarf can be painted to show any team colours, suitable for a football fan of any age.



WG233
Lunar Grey
Tablet 12"x12"x2"
Rest 10"x5"x8"
Base 2"x12"x12"
Teddy bears have always been a comfort for children and this heart and vase rest incorporate