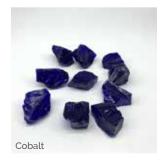

### LANTERN

Lanterns are commonly placed on the cover slab of a kerb set.

BRONZE

BRZ2058D

BRZ5160

BRZ2748

RSN013

Our high-quality coloured chippings are the perfect way to enhance a kerbed memorial without the need for maintenance. They come in a wide range of colours, enabling you to fully personalise the memorial.