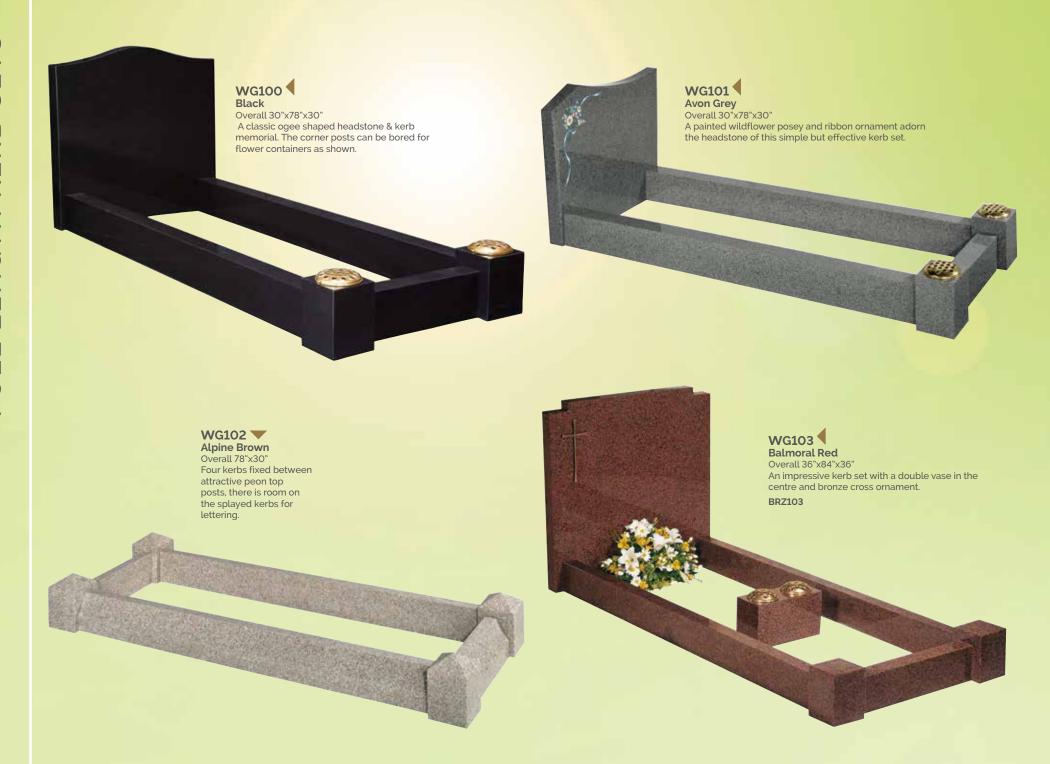

"x3"

Base 3"x24"x12"

A natural rustic edge with matching face margin.









WG69 ADARK Grey
HS 27"x21"x3"
Base 3"x24"x12"
Natural carved roses follow the pitched edges.

WG70 Karin Grey
HS 27"x21"x3"
Base 3"x24"x12"
Carved and highlighted roses either side of a latin cross.







WG72 Balmoral Red
HS 27"x21"x3"
Base 3"x24"x12"
These carved roses are left unhighlighted.



WG74 English Teak
HS 33"x28"x5"

Base 4"x30"x12"

inscription face.

A woodland feel to this headstone

which has a carved tree over the





WG81 ABLACK
HS 30"x36"x5"
Base 4"x42"x12"
A circular headstone flanked by two fully carved angels creates an outstanding example of masonry art.

WG82
Flint Grey
HS 33"x24"x4"
Base 4"x30"x12"
This highlighted depiction
of Our Lady is carved into a
rustic style headstone.

















## RESINS

#### **RESINS**

Resins offer an economical alternative to traditional hand carvings. They can be highlighted or fully painted to create beautiful additions to a memorial.

#### HAND CARVING

If you require a bespoke design our highly skilled masons and artists can create something unique. From a simple flower to a fully carved Angel, the options are almost limitless.



## WG130 Blue Pearl Book 18"x24"x3" Rest 14"x12"x6" Base 3"x27"x15" A classic cord and tassel book on a simple



WG131
Dark Grey
Tablet 18"x24"x3"
Rest 14"x12"x6"
Base 3"x27"x15"
A flat tablet with raised, carved and highlighted roses.





WG132
Black
Book 18"x24"x3"
Rest 14"x12"x6"
Base 3"x27"x15"
A classic bookset brought up to date with an extra wide



## WG133 Lunar Grey Book 18"x24"x3" Rest 1