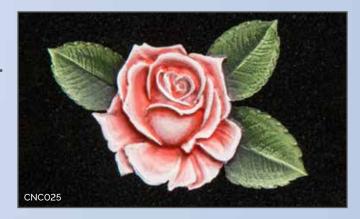

## CNC CARVING

#### **CNC CARVING**

Traditional masonry skills can now be enhanced by modern technology. Computer aided design and modern machinery produce precision relief carvings at affordable prices. We offer an extensive range of beautiful designs and can also reproduce bespoke works of art to create a memorial as unique as the person you're commemorating. The resulting 3D carvings can be left as natural stone or painted by our team of highly skilled artists.