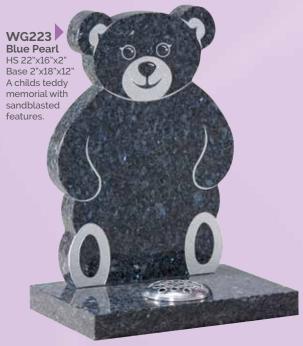

WG231
Black
HS 33"x21"x3"
Base 3"x24"x18"
Football 9" diameter made in contrasting granites. The scarf can be painted to show any team colours, suitable for a football fan of any age.

WG233
Lunar Grey
Tablet 12"x12"x2"
Rest 10"x5"x8"
Base 2"x12"x12"
Teddy bears have always been a comfort for children and this heart and vase rest incorporates one as it's central feature.