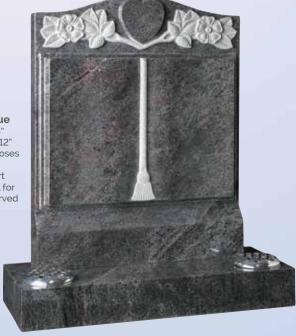

5"
A flat tablet with raised, carved and highlighted roses.





WG132
Black
Book 18"x24"x3"
Rest 14"x12"x6"
Base 3"x27"x15"
A classic bookset brought up to date with an extra wide



## WG133 Lunar Grey Book 18"x24"x3" Rest 14"x12"x6" Base 3"x27"x15" The elegant carved and highlighted rose is the stand-out feature of this book memorial.

## WG134 Black Book 18"x24"x4" Rest 14"x12"x6" Base 4"x27"x15" This book set inco

This book set incorporates stepped and polished page edges and half ogee moulded edges on the base.



## WG135 Black

Tablet 12"x18"x2" Rest 12"x12"x5" Base 2"x18"x15" A simple elegant and economic mock book set with wide rest.



# WG136 Bahama Blue HS 30"x28"x6" Base 6"x30"x15" Our most exclusive book headstone, incorporating an upstand and a centre splay base.













WG143
Black'
HS 33"x24"x3"
Vases 4"x6"x6"
Heart 9"x9"x2"
Base 3"x30"x12"

Inscription area is increased by the addition of a heart plaque to this large book memorial.

# WG142 ABlack HS 30"x24"x4" Base 4"x30"x12" This classic worked b

This classic worked book headstone is completed by a carved and painted rose above.









WG157
Blue Pearl
HS 33"x26"x6"
Base 4"x30"x12"
This hand carved angel
embracing a cushioned face
heart is an excellent example of
masonry art.



WG160 Ruby Red HS 30"x26"x3" Base 3"x30"x12"

This heart has monotone resin ornamentation below a gilded pin line.

RSN016 / RSN116

















WG173
Serena Stone
HS 33"x21"x3"
Base 3"x24"x12"
A memorial featuring a deeper ogee and carved dove of peace.













WG179
Brenna Stone
HS 33"x21"x3"
Base 3"x24"x12"