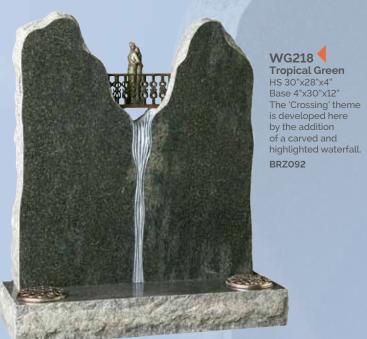

BRZ092

### WG217 Black

HS 30"x24"x4" Base 4"x30"x12" A pierced venetian archway and tapered splay base frames the bronze bridge and figures.

BRZ092

WG226
Black
HS 22"x16"x2"
Base 2"x18"x12"
A half round top
headstone with a shadow
punched and painted
cherub in the clouds.