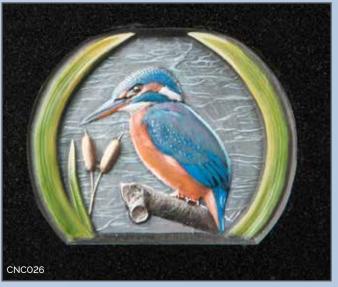

## CNC CARVING

#### **CNC CARVING**

Traditional masonry skills can now be enhanced by modern technology. Computer aided design and modern machinery produce precision relief carvings at affordable prices. We offer an extensive range of beautiful designs and can also reproduce bespoke works of art to create a memorial as unique as the person you're commemorating. The resulting 3D carvings can be left as natural stone or painted by our team of highly skilled artists.