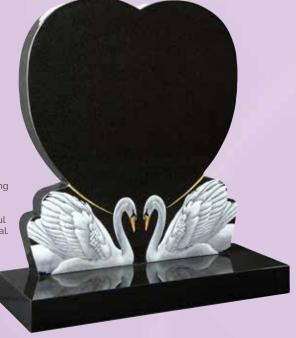

economic mock book set with wide rest.



# WG136 Bahama Blue HS 30"x28"x6" Base 6"x30"x15" Our most exclusive book headstone, incorporating an upstand and a centre splay base.













WG143
Black'
HS 33"x24"x3"
Vases 4"x6"x6"
Heart 9"x9"x2"
Base 3"x30"x12"

Inscription area is increased by the addition of a heart plaque to this large book memorial.

# WG142 ABlack HS 30"x24"x4" Base 4"x30"x12" This classic worked b

This classic worked book headstone is completed by a carved and painted rose above.









WG157
Blue Pearl
HS 33"x26"x6"
Base 4"x30"x12"
This hand carved angel
embracing a cushioned face
heart is an excellent example of
masonry art.



WG160 Ruby Red HS 30"x26"x3" Base 3"x30"x12"

This heart has monotone resin ornamentation below a gilded pin line.

RSN016 / RSN116

















WG173
Serena Stone
HS 33"x21"x3"
Base 3"x24"x12"
A memorial featuring a deeper ogee and carved dove of peace.













WG179
Brenna Stone
HS 33"x21"x3"
Base 3"x24"x12" This
Gothic shape is framed
by a tapered pin line with
a central carved panel.



Yellow
Sandstone
HS 27"x21"x3"
Base 3"x24"x12"
This attractive
headstone has a
natural pitched
edge and face
margin.





WG182 Nabresina HS 27"x21"x3" Base 3"x24"x12" Natural pitched edges and a carved rose panel.





WG184 Nabresina HS 27"x21"x3" Base 3"x24"x12" This beautiful headstone is carved with a cross and rose panel across the top.



Marble HS 30"x24"x3" Base 3"x30"x12" A heart memorial featuring carved wild roses and an ogee front base.





HS 30"x24"x3" Base 3"x30"x12" This book memorial is finished with a stunn