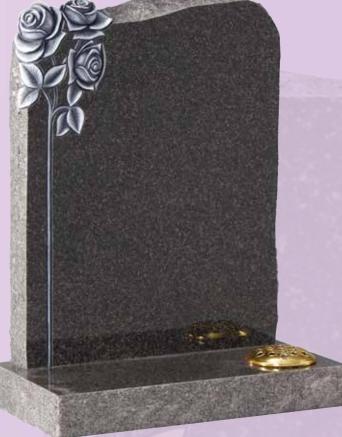

WG69 ADARK Grey
HS 27"x21"x3"
Base 3"x24"x12"
Natural carved roses follow the pitched edges.

WG70 Karin Grey
HS 27"x21"x3"
Base 3"x24"x12"
Carved and highlighted roses either side of a latin cross.

WG72 Balmoral Red
HS 27"x21"x3"
Base 3"x24"x12"
These carved roses are left unhighlighted.