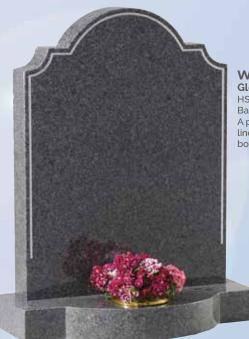

Bahama Blue HS 30"x26"x4" Base 4"x30"x12" A spray of painted lilies feature on the headstone which sits on a centre splay base.

WG26
Glenaby
HS 27"x21"x3"
Base 3"x24"x12"
A pin line accentuates the classic lines of this memorial. Shown with a bow front base.