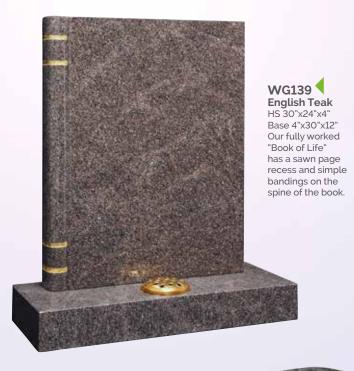

# WG136 Bahama Blue HS 30"x28"x6" Base 6"x30"x15" Our most exclusive book headstone, incorporating an upstand and a centre splay base.

WG143
Black'
HS 33"x24"x3"
Vases 4"x6"x6"
Heart 9"x9"x2"
Base 3"x30"x12"