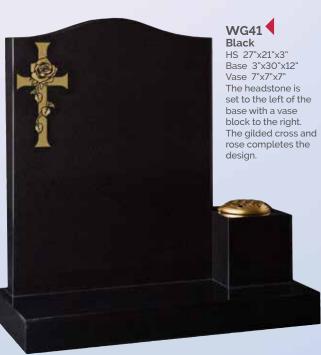

## WG60 📥

Ruby Red HS 27"x21"x3" Base 3"x24"x12" Shown with natural pitched edges and bronze cross and rose ornament.

BRZ002

WG65

Dark Grey

HS 27"x21"x3"

Base 3"x24"x12"

A natural rustic edge with matching face margin.