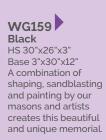

WG160 Ruby Red HS 30"x26"x3" Base 3"x30"x12"

This heart has monotone resin ornamentation below a gilded pin line.

RSN016 / RSN116

WG173
Serena Stone
HS 33"x21"x3"
Base 3"x24"x12"
A memorial featuring a deeper ogee and carved dove of peace.