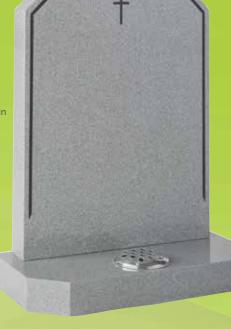

WG179
Brenna Stone
HS 33"x21"x3"
Base 3"x24"x12" This
Gothic shape is framed
by a tapered pin line with
a central carved panel.

Yellow
Sandstone
HS 27"x21"x3"
Base 3"x24"x12"
This attractive
headstone has a
natural pitched
edge and face
margin.