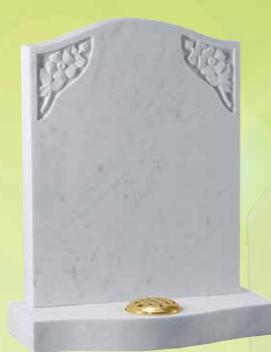

### **MATERIALS**

Within this brochure you will find headstones made in granite, marble and a range of natural stones. Before making your decision, it is important to understand some of the characteristics of these materials. Granite is the hardest of materials and will weather better over time however some granites are more porous than others and will tend to show variation in colour when wet. Other examples such as Marble and Sandstone are beautiful materials when new but being soft and quite porous will darken and change their characteristic as the years go by. Some people are happy to see this natural change but others less so. We can offer guidance on all these materials and discuss their suitability for your needs.

## **MATERIALS**

To ensure that your memorial remains an everlasting tribute to your loved one, we use only the finest quality materials.

only. We have tried to make them as representative as possible but they cannot be portrayed exactly.