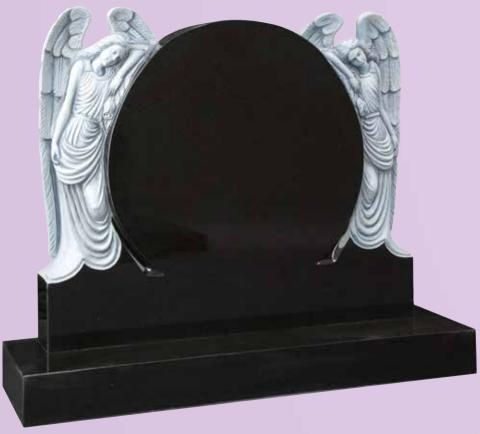

WG74 English Teak
HS 33"x28"x5"

Base 4"x30"x12"

inscription face.

A woodland feel to this headstone

which has a carved tree over the

WG81 ABLACK
HS 30"x36"x5"
Base 4"x42"x12"
A circular headstone flanked by two fully carved angels creates an outstanding example of masonry art.