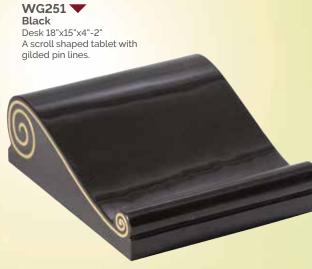

### Black HS 12"x16"x2" Vase 4"x6"x6" Base 2"x23"x9"

WG242 **V** 

A simple headstone design with a side

WG253 V Black

Desk 18"x18"x4"-2"

This desk tablet features a sandblast rose ornament on the flat band.