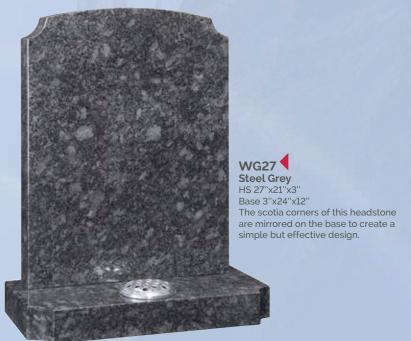

Bahama Blue HS 30"x26"x4" Base 4"x30"x12" A spray of painted lilies feature on the headstone which sits on a centre splay base.

WG26
Glenaby
HS 27"x21"x3"
Base 3"x24"x12"
A pin line accentuates the classic lines of this memorial. Shown with a bow front base.