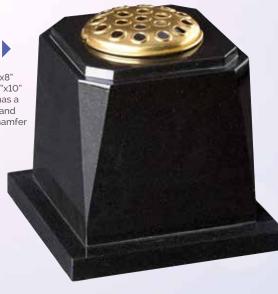

WG272 Black Vase 8"x8"x8" Base 1"x10"x10" This vase has a check top and tapered chamfer edges.

WG273 Ruby Red
Vase 7"x7"x7"

WG275 Black Vase 10"x10"x7" Base 1"x12"x9" A popular heart vase and base.

WG274
Black
12"x8" Diameter
An elegantly shaped turned vase.