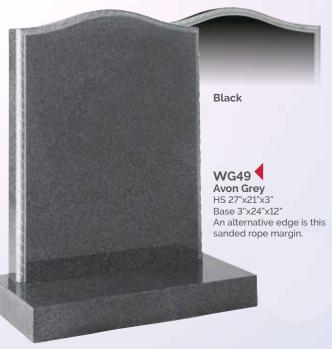

3"x24"x12" This peon top headstone has a sandblast rose panel with a serif cross.



WG36 Coffee Pearl HS 30"x24"x4" Base 4"x30"x12" An attractive deep brown granite shown with a gilded pin line.









WG40
Ruby Red
HS 27"x21"x3"
Base 3"x24"x12"
This ogee top has
rounded shoulders
which are also shown
on the front of the
base.





HS 27"x21"x3" Base 3"x24"x12" Skilled craftsmen have shadow punched and painted this depiction of the Last Supper.



WG43
Black
HS 30"x24"x4"
Base 4"x30"x12"
This headstone has chamfered edges and a stylish shadow punched angel ornament.



### WG45 Black

HS 27"x21"x3" Base 3"x24"x12"

A profusion of painted wild flowers create a border around the headstone.







WG48
Black
HS 27"x21"x3"
Base 3"x24"x12"
An offset peon top with a sandblast rose ornament.







WG51
Avon Grey
HS 30"x21"x3"
Base 3"x24"x12"
A CNC carved and
highlighted rose panel
decorates this memorial.

## CNC CARVING

#### **CNC CARVING**

Traditional masonry skills can now be enhanced by modern technology. Computer aided design and modern machinery produce precision relief carvings at affordable prices. We offer an extensive range of beautiful designs and can also reproduce bespoke works of art to create a memorial as unique as the person you're commemorating. The resulting 3D carvings can be left as natural stone or painted by our team of highly skilled artists.

#### **CNC LETTERING**

The same modern technology can accurately reproduce 'V-cut' lettering, a deep profile inscription which has significantly more impact than traditional sand-blasted letters.