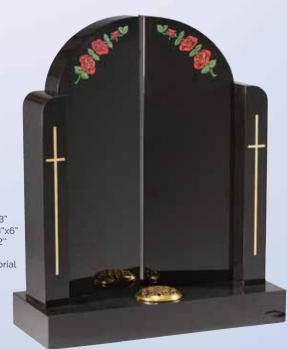

WG204 Black

Gates 32"x11"x3"
Columns 24"x3"x6"
Base 3"x30"x12"
This "Gates of
Heaven" memorial
is designed
for 2 separate
inscriptions.