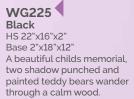

### WG45 Black

HS 27"x21"x3" Base 3"x24"x12"

A profusion of painted wild flowers create a border around the headstone.

WG48
Black
HS 27"x21"x3"
Base 3"x24"x12"
An offset peon top with a sandblast rose ornament.