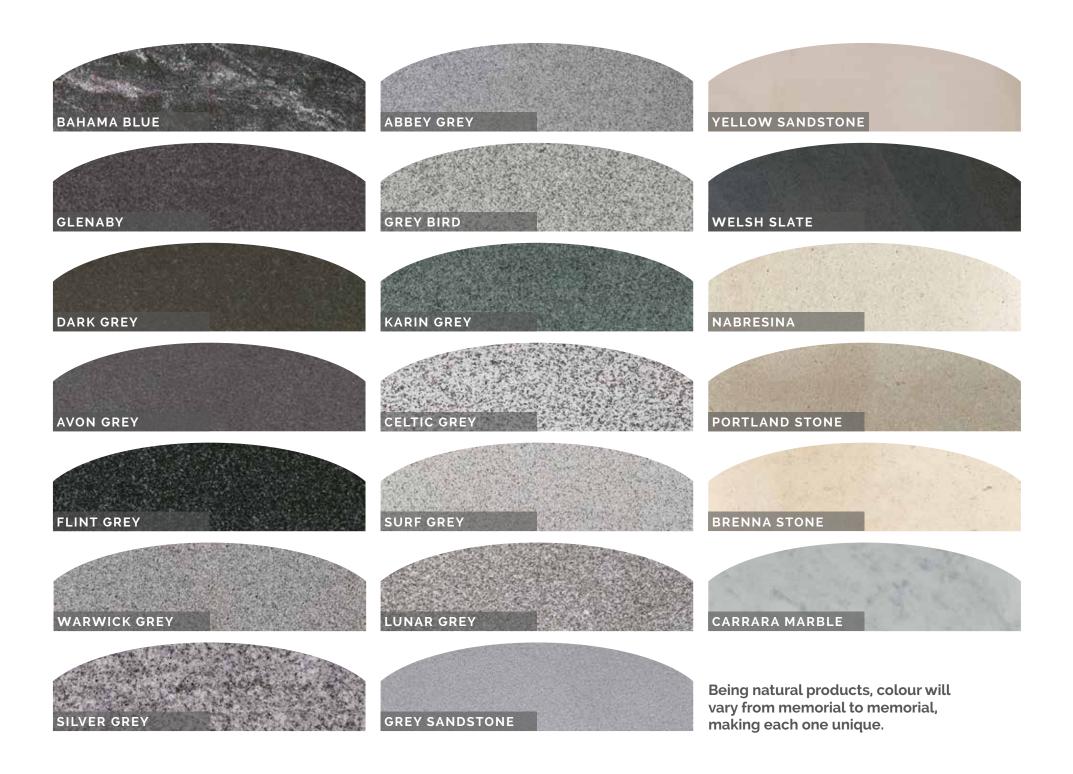

### **MATERIALS**

Within this brochure you will find headstones made in granite, marble and a range of natural stones. Before making your decision, it is important to understand some of the characteristics of these materials. Granite is the hardest of materials and will weather better over time however some granites are more porous than others and will tend to show variation in colour when wet. Other examples such as Marble and Sandstone are beautiful materials when new but being soft and quite porous will darken and change their characteristic as the years go by. Some people are happy to see this natural change but others less so. We can offer guidance on all these materials and discuss their suitability for your needs.

## **MATERIALS**

To ensure that your memorial remains an everlasting tribute to your loved one, we use only the finest quality materials.

only. We have tried to make them as representative as possible but they cannot be portrayed exactly.