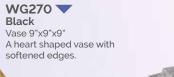

WG272 Black Vase 8"x8"x8" Base 1"x10"x10" This vase has a check top and tapered chamfer edges.

WG273 Ruby Red
Vase 7"x7"x7"

WG275 Black Vase 10"x10"x7" Base 1"x12"x9" A popular heart vase and base.

WG274
Black
12"x8" Diameter
An elegantly shaped turned vase.