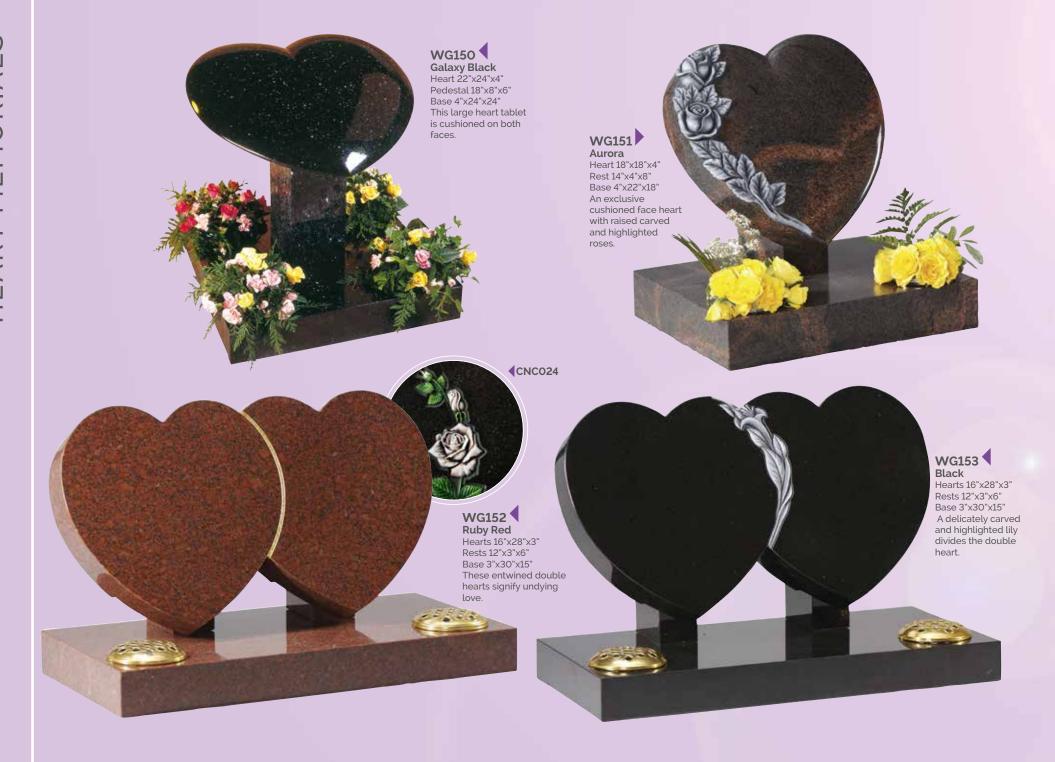

Bahama Blue HS 30"x26"x4" Base 4"x30"x12" A spray of painted lilies feature on the headstone which sits on a centre splay base.

WG26
Glenaby
HS 27"x21"x3"
Base 3"x24"x12"
A pin line accentuates the classic lines of this memorial. Shown with a bow front base.

WG29 Black HS 27"x21"x3" Base 3"x24"x12" "A good round" .... please ask about the personalised memorials we are able to offer, reflecting the sport or hobby of a loved one.

WG30 HS 27"x21"X3" Base 3"x24"X12" A sandblast scroll and rose ornament frame the inscription

rose design.

WG32 Black HS 27"x21"x3" Base 3"x24"x12" Shown with a hand painted lily which could be replaced with any flower of your choice.

WG34 Black HS 27"x21"x3" Base 3"x24"x12" An offset peon top with a single climbing rose ornament.

WG35 Blue Pearl HS 27"x21"x3" Base 3"x24"x12" This peon top headstone has a sandblast rose panel with a serif cross.

WG36 Coffee Pearl HS 30"x24"x4" Base 4"x30"x12" An attractive deep brown granite shown with a gilded pin line.

WG40
Ruby Red
HS 27"x21"x3"
Base 3"x24"x12"
This ogee top has
rounded shoulders
which are also shown
on the front of the
base.

HS 27"x21"x3" Base 3"x24"x12" Skilled craftsmen have shadow punched and painted this depiction of the Last Supper.

WG43
Black
HS 30"x24"x4"
Base 4"x30"x12"
This headstone has chamfered edges and a stylish shadow punched angel ornament.

### WG45 Black

HS 27"x21"x3" Base 3"x24"x12"

A profusion of painted wild flowers create a border around the headstone.

WG48
Black
HS 27"x21"x3"
Base 3"x24"x12"
An offset peon top with a sandblast rose ornament.

WG51
Avon Grey
HS 30"x21"x3"
Base 3"x24"x12"
A CNC carved and
highlighted rose panel
decorates this memorial.