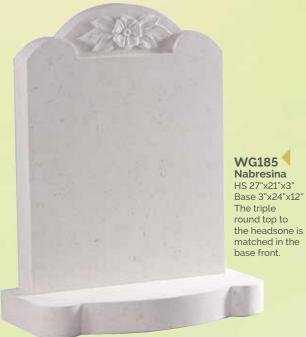

WG182 Nabresina HS 27"x21"x3" Base 3"x24"x12" Natural pitched edges and a carved rose panel.

WG184 Nabresina HS 27"x21"x3" Base 3"x24"x12" This beautiful headstone is carved with a cross and rose panel across the top.