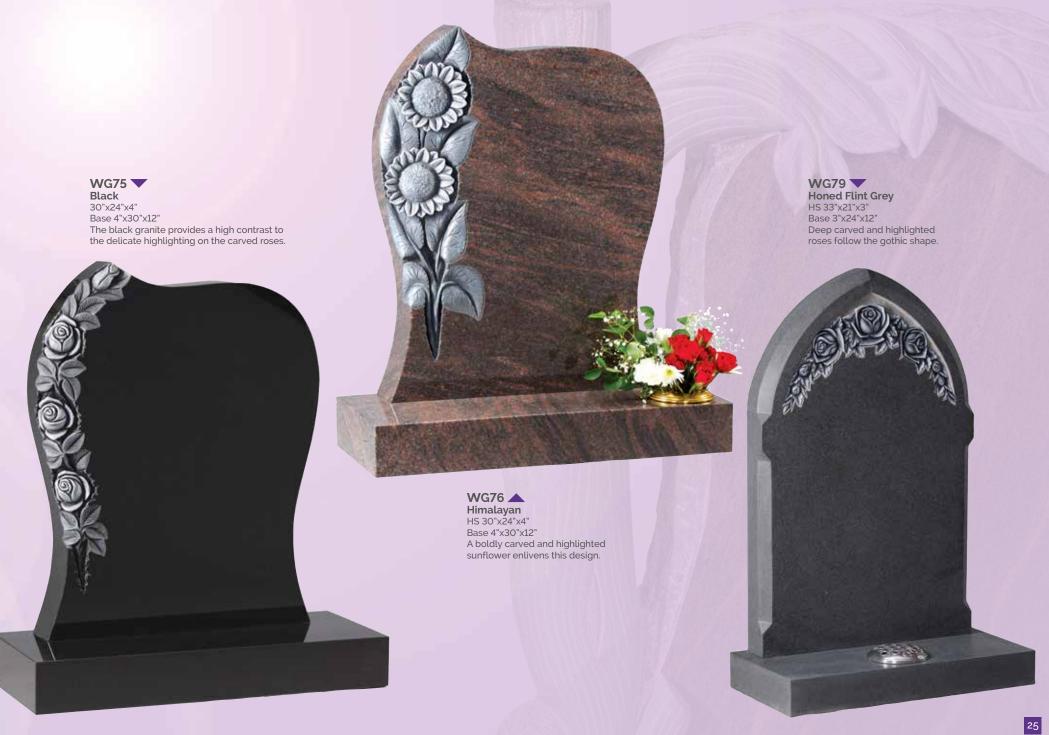

WG51
Avon Grey
HS 30"x21"x3"
Base 3"x24"x12"
A CNC carved and
highlighted rose panel
decorates this memorial.

WG69 ADARK Grey
HS 27"x21"x3"
Base 3"x24"x12"
Natural carved roses follow the pitched edges.

WG70 Karin Grey
HS 27"x21"x3"
Base 3"x24"x12"
Carved and highlighted roses either side of a latin cross.

WG72 Balmoral Red
HS 27"x21"x3"
Base 3"x24"x12"
These carved roses are left unhighlighted.