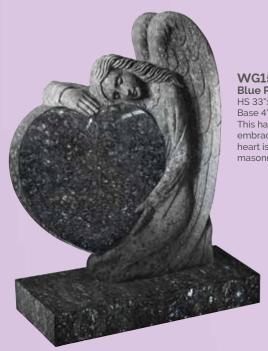

# WG142 ABlack HS 30"x24"x4" Base 4"x30"x12" This classic worked b

This classic worked book headstone is completed by a carved and painted rose above.

WG157
Blue Pearl
HS 33"x26"x6"
Base 4"x30"x12"
This hand carved angel
embracing a cushioned face
heart is an excellent example of
masonry art.