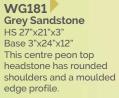

WG179
Brenna Stone
HS 33"x21"x3"
Base 3"x24"x12" This
Gothic shape is framed
by a tapered pin line with
a central carved panel.

Yellow
Sandstone
HS 27"x21"x3"
Base 3"x24"x12"
This attractive
headstone has a
natural pitched
edge and face
margin.