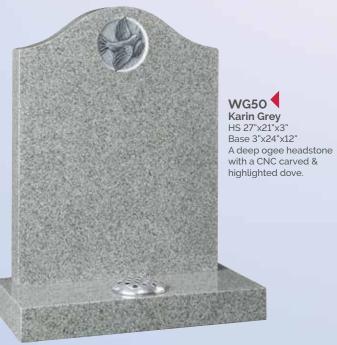

WG69 ADARK Grey
HS 27"x21"x3"
Base 3"x24"x12"
Natural carved roses follow the pitched edges.

WG70 Karin Grey
HS 27"x21"x3"
Base 3"x24"x12"
Carved and highlighted roses either side of a latin cross.

WG72 Balmoral Red
HS 27"x21"x3"
Base 3"x24"x12"
These carved roses are left unhighlighted.