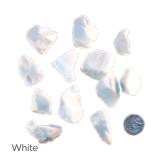

### LANTERN

Lanterns are commonly placed on the cover slab of a kerb set.

BRONZE

BRZ2058D

BRZ5160

BRZ2748

RSN013

Our high-quality coloured chippings are the perfect way to enhance a kerbed memorial without the need for maintenance. They come in a wide range of colours, enabling you to fully personalise the memorial.