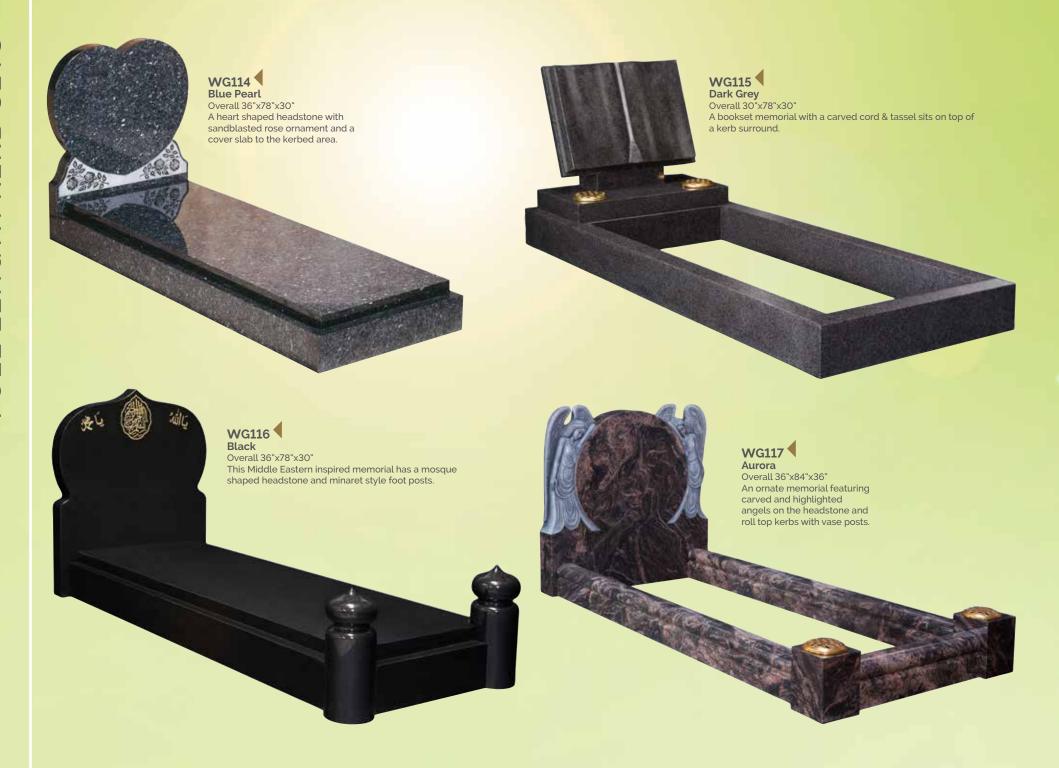

Bahama Blue HS 30"x26"x4" Base 4"x30"x12" A spray of painted lilies feature on the headstone which sits on a centre splay base.

WG26
Glenaby
HS 27"x21"x3"
Base 3"x24"x12"
A pin line accentuates the classic lines of this memorial. Shown with a bow front base.

WG29 Black HS 27"x21"x3" Base 3"x24"x12" "A good round" .... please ask about the personalised memorials we are able to offer, reflecting the sport or hobby of a loved one.

WG30 HS 27"x21"X3" Base 3"x24"X12" A sandblast scroll and rose ornament frame the inscription

rose design.

WG32 Black HS 27"x21"x3" Base 3"x24"x12" Shown with a hand painted lily which could be replaced with any flower of your choice.

WG34 Black HS 27"x21"x3" Base 3"x24"x12" An offset peon top with a single climbing rose ornament.

WG35 Blue Pearl HS 27"x21"x3" Base 3"x24"x12" This peon top headstone has a sandblast rose panel with a serif cross.

WG36 Coffee Pearl HS 30"x24"x4" Base 4"x30"x12" An attractive deep brown granite shown with a gilded pin line.

WG40
Ruby Red
HS 27"x21"x3"
Base 3"x24"x12"
This ogee top has
rounded shoulders
which are also shown
on the front of the
base.

HS 27"x21"x3" Base 3"x24"x12" Skilled craftsmen have shadow punched and painted this depiction of the Last Supper.

WG43
Black
HS 30"x24"x4"
Base 4"x30"x12"
This headstone has chamfered edges and a stylish shadow punched angel ornament.

### WG45 Black

HS 27"x21"x3" Base 3"x24"x12"

A profusion of painted wild flowers create a border around the headstone.

WG48
Black
HS 27"x21"x3"
Base 3"x24"x12"
An offset peon top with a sandblast rose ornament.

WG51
Avon Grey
HS 30"x21"x3"
Base 3"x24"x12"
A CNC carved and
highlighted rose panel
decorates this memorial.