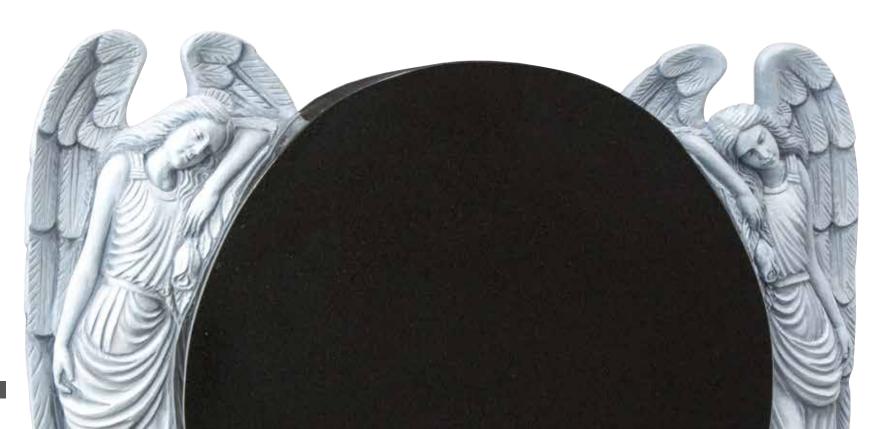

WG74 English Teak
HS 33"x28"x5"

Base 4"x30"x12"

inscription face.

A woodland feel to this headstone

which has a carved tree over the

WG81 ABLACK
HS 30"x36"x5"
Base 4"x42"x12"
A circular headstone flanked by two fully carved angels creates an outstanding example of masonry art.