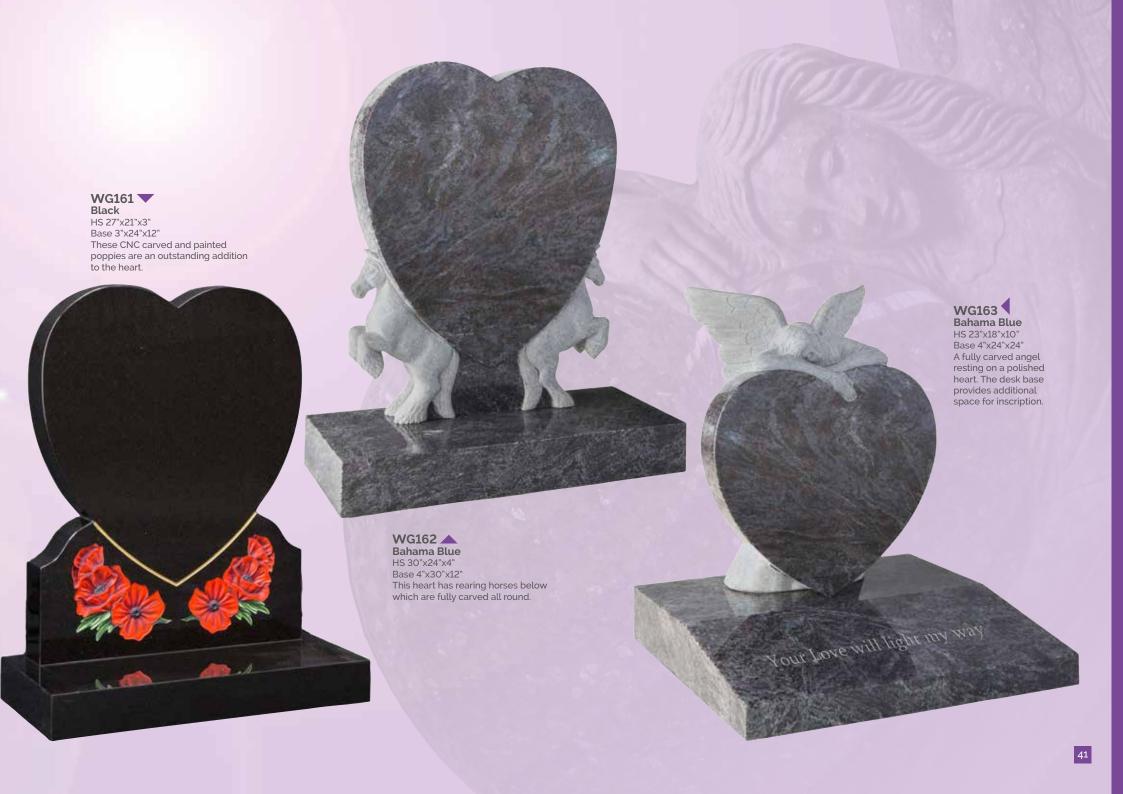

WG51
Avon Grey
HS 30"x21"x3"
Base 3"x24"x12"
A CNC carved and
highlighted rose panel
decorates this memorial.

## CNC CARVING

#### **CNC CARVING**

Traditional masonry skills can now be enhanced by modern technology. Computer aided design and modern machinery produce precision relief carvings at affordable prices. We offer an extensive range of beautiful designs and can also reproduce bespoke works of art to create a memorial as unique as the person you're commemorating. The resulting 3D carvings can be left as natural stone or painted by our team of highly skilled artists.