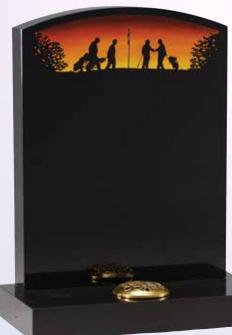

WG29 Black HS 27"x21"x3" Base 3"x24"x12" "A good round" .... please ask about the personalised memorials we are able to offer, reflecting the sport or hobby of a loved one.

WG30 HS 27"x21"X3" Base 3"x24"X12" A sandblast scroll and rose ornament frame the inscription