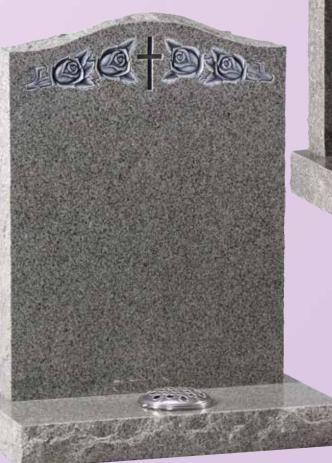

WG35 Blue Pearl HS 27"x21"x3" Base 3"x24"x12" This peon top headstone has a sandblast rose panel with a serif cross.

WG36 Coffee Pearl HS 30"x24"x4" Base 4"x30"x12" An attractive deep brown granite shown with a gilded pin line.