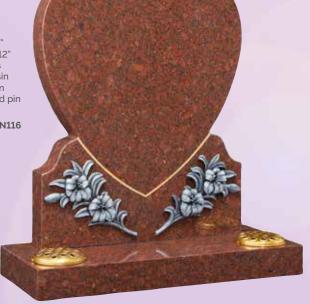

WG160 Ruby Red HS 30"x26"x3" Base 3"x30"x12"

This heart has monotone resin ornamentation below a gilded pin line.

RSN016 / RSN116

WG173
Serena Stone
HS 33"x21"x3"
Base 3"x24"x12"
A memorial featuring a deeper ogee and carved dove of peace.