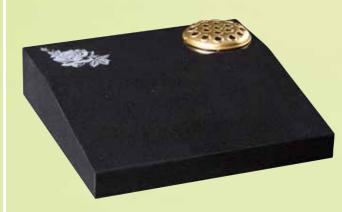

rose design.

WG32 Black HS 27"x21"x3" Base 3"x24"x12" Shown with a hand painted lily which could be replaced with any flower of your choice.

WG34 Black HS 27"x21"x3" Base 3"x24"x12" An offset peon top with a single climbing rose ornament.