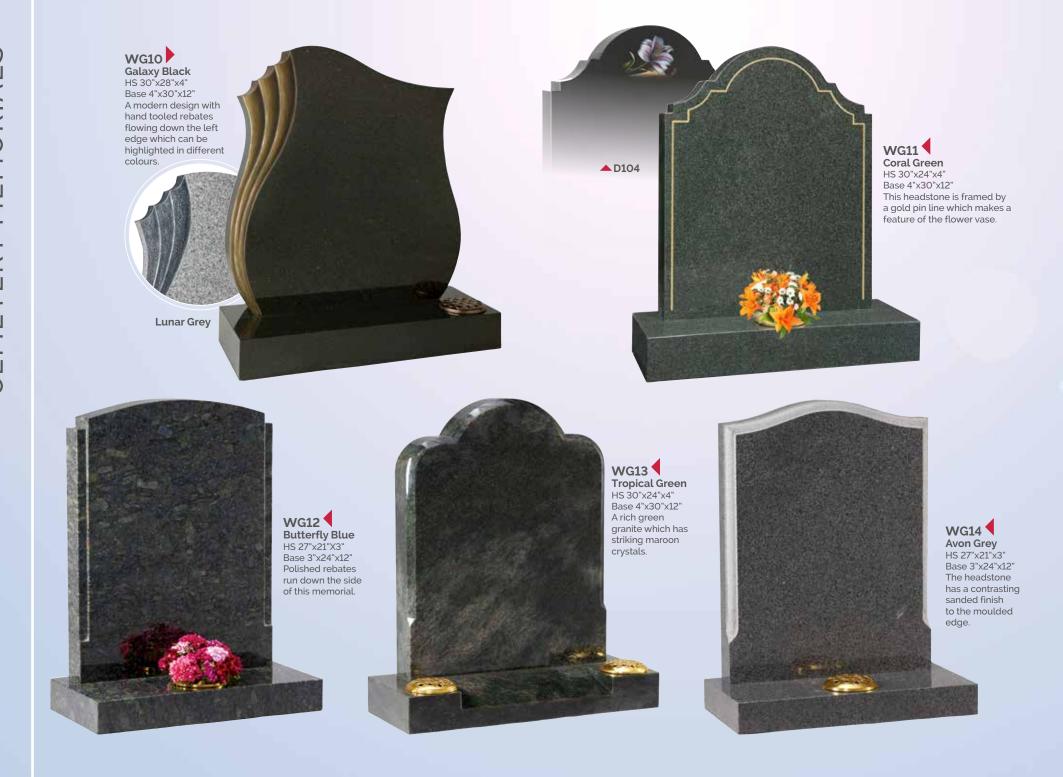

Bahama Blue HS 30"x26"x4" Base 4"x30"x12" A spray of painted lilies feature on the headstone which sits on a centre splay base.

WG26
Glenaby
HS 27"x21"x3"
Base 3"x24"x12"
A pin line accentuates the classic lines of this memorial. Shown with a bow front base.

WG35 Blue Pearl HS 27"x21"x3" Base 3"x24"x12" This peon top headstone has a sandblast rose panel with a serif cross.

WG36 Coffee Pearl HS 30"x24"x4" Base 4"x30"x12" An attractive deep brown granite shown with a gilded pin line.

WG40
Ruby Red
HS 27"x21"x3"
Base 3"x24"x12"
This ogee top has
rounded shoulders
which are also shown
on the front of the
base.

HS 27"x21"x3" Base 3"x24"x12" Skilled craftsmen have shadow punched and painted this depiction of the Last Supper.

WG51
Avon Grey
HS 30"x21"x3"
Base 3"x24"x12"
A CNC carved and
highlighted rose panel
decorates this memorial.