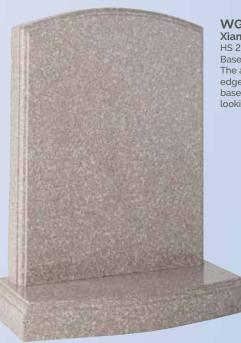

WG179
Brenna Stone
HS 33"x21"x3"
Base 3"x24"x12" This
Gothic shape is framed
by a tapered pin line with
a central carved panel.

Yellow
Sandstone
HS 27"x21"x3"
Base 3"x24"x12"
This attractive
headstone has a
natural pitched
edge and face
margin.