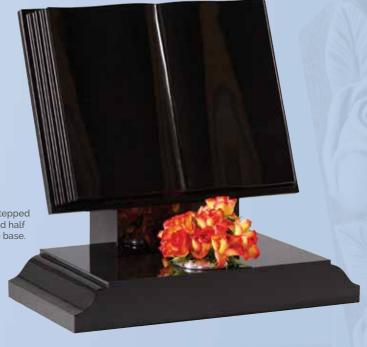

## WG134 Black Book 18"x24"x4" Rest 14"x12"x6" Base 4"x27"x15" This book set inco

This book set incorporates stepped and polished page edges and half ogee moulded edges on the base.