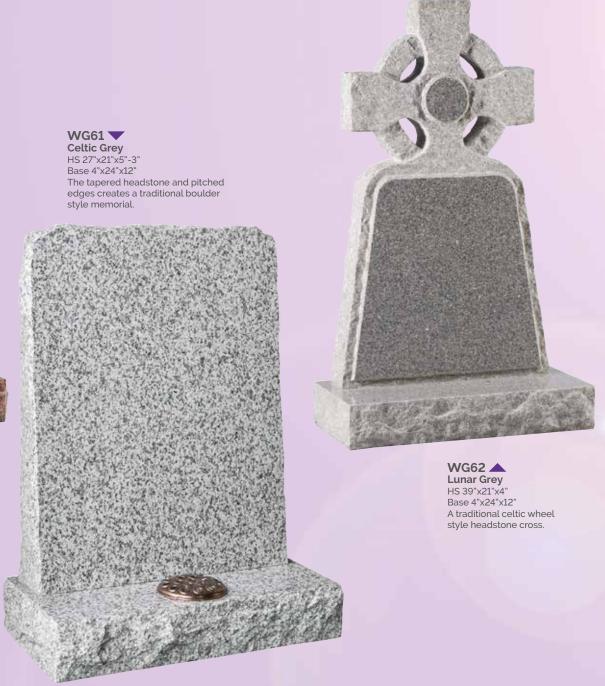

#### **CNC CARVING**

Traditional masonry skills can now be enhanced by modern technology. Computer aided design and modern machinery produce precision relief carvings at affordable prices. We offer an extensive range of beautiful designs and can also reproduce bespoke works of art to create a memorial as unique as the person you're commemorating. The resulting 3D carvings can be left as natural stone or painted by our team of highly skilled artists.

#### **CNC LETTERING**

The same modern technology can accurately reproduce 'V-cut' lettering, a deep profile inscription which has significantly more impact than traditional sand-blasted letters.

















## WG60 📥

Ruby Red HS 27"x21"x3" Base 3"x24"x12" Shown with natural pitched edges and bronze cross and rose ornament.

BRZ002





WG65

Dark Grey

HS 27"x21"x3"

Base 3"x24"x12"

A natural rustic edge with matching face margin.









WG69 ADARK Grey
HS 27"x21"x3"
Base 3"x24"x12"
Natural carved roses follow the pitched edges.

WG70 Karin Grey
HS 27"x21"x3"
Base 3"x24"x12"
Carved and highlighted roses either side of a latin cross.







WG72 Balmoral Red
HS 27"x21"x3"
Base 3"x24"x12"
These carved roses are left unhighlighted.



WG74 English Teak
HS 33"x28"x5"

Base 4"x30"x12"

inscription face.

A woodland feel to this headstone

which has a carved tree over the





WG81 ABLACK
HS 30"x36"x5"
Base 4"x42"x12"
A circular headstone flanked by two fully carved angels creates an outstanding example of masonry art.

WG82
Flint Grey
HS 33"x24"x4"
Base 4"x30"x12"
This highlighted depiction
of Our Lady is carved into a