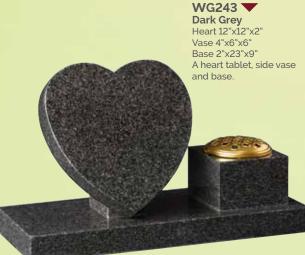

WG160 Ruby Red HS 30"x26"x3" Base 3"x30"x12"

This heart has monotone resin ornamentation below a gilded pin line.

RSN016 / RSN116

WG173
Serena Stone
HS 33"x21"x3"
Base 3"x24"x12"
A memorial featuring a deeper ogee and carved dove of peace.