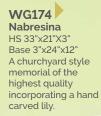

WG182 Nabresina HS 27"x21"x3" Base 3"x24"x12" Natural pitched edges and a carved rose panel.

WG184 Nabresina HS 27"x21"x3" Base 3"x24"x12" This beautiful headstone is carved with a cross and rose panel across the top.