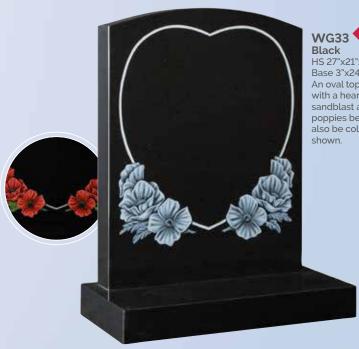

Bahama Blue HS 30"x26"x4" Base 4"x30"x12" A spray of painted lilies feature on the headstone which sits on a centre splay base.

WG26
Glenaby
HS 27"x21"x3"
Base 3"x24"x12"
A pin line accentuates the classic lines of this memorial. Shown with a bow front base.