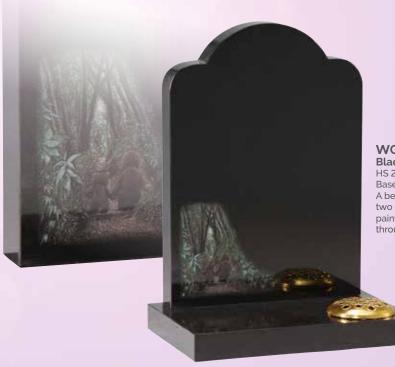

WG74 English Teak
HS 33"x28"x5"

Base 4"x30"x12"

inscription face.

A woodland feel to this headstone

which has a carved tree over the

WG81 ABLACK
HS 30"x36"x5"
Base 4"x42"x12"
A circular headstone flanked by two fully carved angels creates an outstanding example of masonry art.