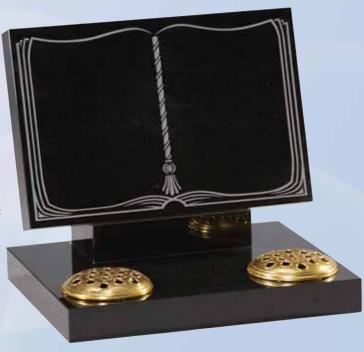

## WG130 Blue Pearl Book 18"x24"x3" Rest 14"x12"x6" Base 3"x27"x15" A classic cord and tassel book on a simple

WG131
Dark Grey
Tablet 18"x24"x3"
Rest 14"x12"x6"
Base 3"x27"x15"
A flat tablet with raised, carved and highlighted roses.