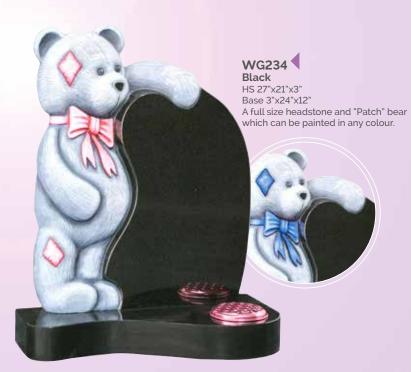

WG231
Black
HS 33"x21"x3"
Base 3"x24"x18"
Football 9" diameter made in contrasting granites. The scarf can be painted to show any team colours, suitable for a football fan of any age.

WG233
Lunar Grey
Tablet 12"x12"x2"
Rest 10"x5"x8"
Base 2"x12"x12"
Teddy bears have always been a comfort for children and this heart and vase rest incorporates one as it's central feature.