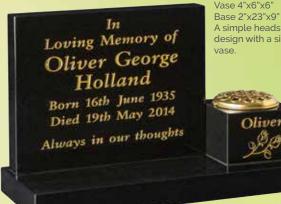

### Black HS 12"x16"x2" Vase 4"x6"x6" Base 2"x23"x9"

WG242 **V** 

A simple headstone design with a side

WG253 V Black

Desk 18"x18"x4"-2"

This desk tablet features a sandblast rose ornament on the flat band.