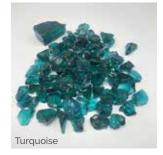

### LANTERN

Lanterns are commonly placed on the cover slab of a kerb set.

BRONZE

BRZ2058D

BRZ5160

BRZ2748

RSN013

Our high-quality coloured chippings are the perfect way to enhance a kerbed memorial without the need for maintenance. They come in a wide range of colours, enabling you to fully personalise the memorial.