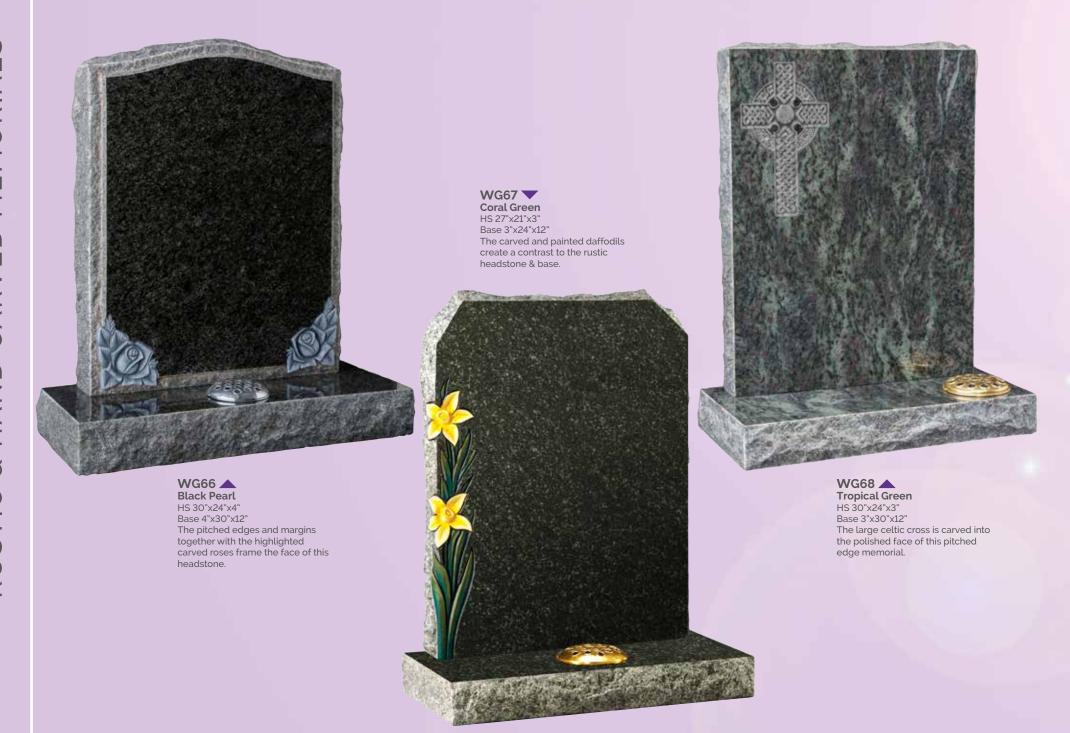

### WG45 Black

HS 27"x21"x3" Base 3"x24"x12"

A profusion of painted wild flowers create a border around the headstone.

WG48
Black
HS 27"x21"x3"
Base 3"x24"x12"
An offset peon top with a sandblast rose ornament.

WG51
Avon Grey
HS 30"x21"x3"
Base 3"x24"x12"
A CNC carved and
highlighted rose panel
decorates this memorial.