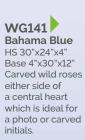

Bahama Blue HS 30"x26"x4" Base 4"x30"x12" A spray of painted lilies feature on the headstone which sits on a centre splay base.

WG26
Glenaby
HS 27"x21"x3"
Base 3"x24"x12"
A pin line accentuates the classic lines of this memorial. Shown with a bow front base.