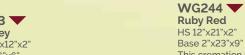

WG40
Ruby Red
HS 27"x21"x3"
Base 3"x24"x12"
This ogee top has
rounded shoulders
which are also shown
on the front of the
base.

HS 27"x21"x3" Base 3"x24"x12" Skilled craftsmen have shadow punched and painted this depiction of the Last Supper.