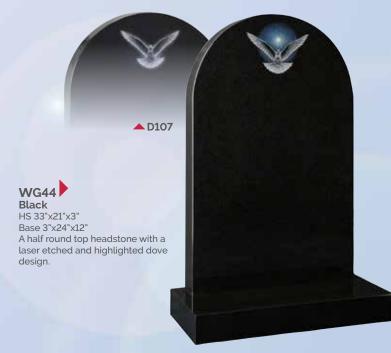

ith a hand painted lily which could be replaced with any flower of your choice.







WG34 Black HS 27"x21"x3" Base 3"x24"x12" An offset peon top with a single climbing rose ornament.



WG35 Blue Pearl HS 27"x21"x3" Base 3"x24"x12" This peon top headstone has a sandblast rose panel with a serif cross.



WG36 Coffee Pearl HS 30"x24"x4" Base 4"x30"x12" An attractive deep brown granite shown with a gilded pin line.









WG40
Ruby Red
HS 27"x21"x3"
Base 3"x24"x12"
This ogee top has
rounded shoulders
which are also shown
on the front of the
base.





HS 27"x21"x3" Base 3"x24"x12" Skilled craftsmen have shadow punched and painted this depiction of the Last Supper.



WG43
Black
HS 30"x24"x4"
Base 4"x30"x12"
This headstone has chamfered edges and a stylish shadow punched angel ornament.



### WG45 Black

HS 27"x21"x3" Base 3"x24"x12"

A profusion of painted wild flowers create a border around the headstone.







WG48
Black
HS 27"x21"x3"
Base 3"x24"x12"
An offset peon top with a sandblast rose ornament.







WG51
Avon Grey
HS 30"x21"x3"
Base 3"x24"x12"
A CNC carved and
highlighted rose panel
decorates this memorial.

## CNC CARVING

#### **CNC CARVING**

Traditional masonry skills can now be enhanced by modern technology. Computer aided design and modern machinery produce precision relief carvings at affordable prices. We offer an extensive range of beautiful designs and can also reproduce bespoke works of art to create a memorial as unique as the person you're commemorating. The resulting 3D carvings can be left as natural stone or painted by our team of highly skille