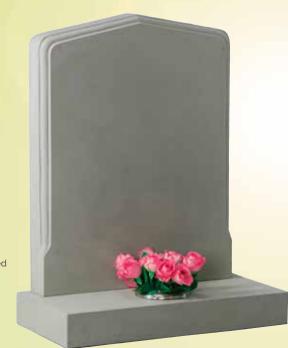

WG179
Brenna Stone
HS 33"x21"x3"
Base 3"x24"x12" This
Gothic shape is framed
by a tapered pin line with
a central carved panel.

Yellow
Sandstone
HS 27"x21"x3"
Base 3"x24"x12"
This attractive
headstone has a
natural pitched
edge and face
margin.