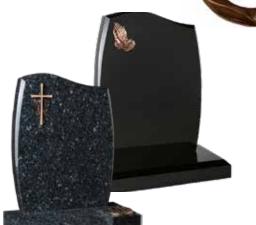

THE WILLCOX COLLECTION

## THE WILLCOX COLLECTION

### **MATERIALS**

Within this brochure you will find headstones made in granite, marble and a range of natural stones. Before making your decision, it is important to understand some of the characteristics of these materials. Granite is the hardest of materials and will weather better over time however some granites are more porous than others and will tend to show variation in colour when wet. Other examples such as Marble and Sandstone are beautiful materials when new but being soft and quite porous will darken and change their characteristic as the years go by. Some people are happy to see this natural change but others less so. We can offer guidance on all these materials and discuss their suitability for your needs.