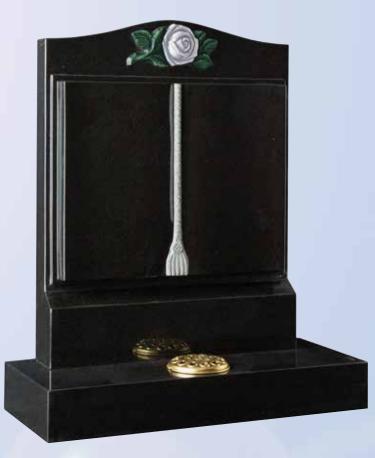

WG213
Black
Cross 26"x18"x3"
Die 24"x28"x4"
Base 4"x30"x12"
A celtic wheel cross design with traditional reverse sandblasted ornamentation.
BRZ2044I / BRZ2044D

WG215 Dark Grey HS 30"x21"x4" Moon 10" diameter Base 4"x24"x12" This headstone shows a bronze figure