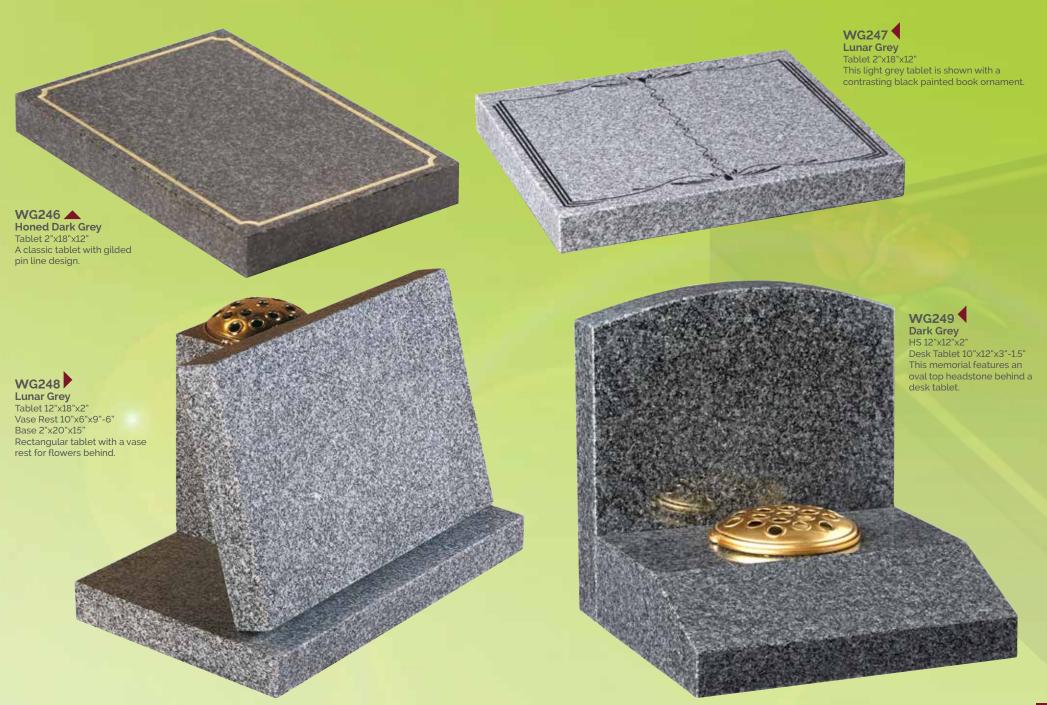

## WG130 Blue Pearl Book 18"x24"x3" Rest 14"x12"x6" Base 3"x27"x15" A classic cord and tassel book on a simple

WG131
Dark Grey
Tablet 18"x24"x3"
Rest 14"x12"x6"
Base 3"x27"x15"
A flat tablet with raised, carved and highlighted roses.

WG132
Black
Book 18"x24"x3"
Rest 14"x12"x6"
Base 3"x27"x15"
A classic bookset brought up to date with an extra wide

## WG133 Lunar Grey Book 18"x24"x3" Rest 14"x12"x6" Base 3"x27"x15" The elegant carved and highlighted rose is the stand-out feature of this book memorial.

## WG134 Black Book 18"x24"x4" Rest 14"x12"x6" Base 4"x27"x15" This book set inco

This book set incorporates stepped and polished page edges and half ogee moulded edges on the base.

## WG135 Black

Tablet 12"x18"x2" Rest 12"x12"x5" Base 2"x18"x15" A simple elegant and economic mock book set with wide rest.

# WG136 Bahama Blue HS 30"x28"x6" Base 6"x30"x15" Our most exclusive book headstone, incorporating an upstand and a centre splay base.

WG143
Black'
HS 33"x24"x3"
Vases 4"x6"x6"
Heart 9"x9"x2"
Base 3"x30"x12"