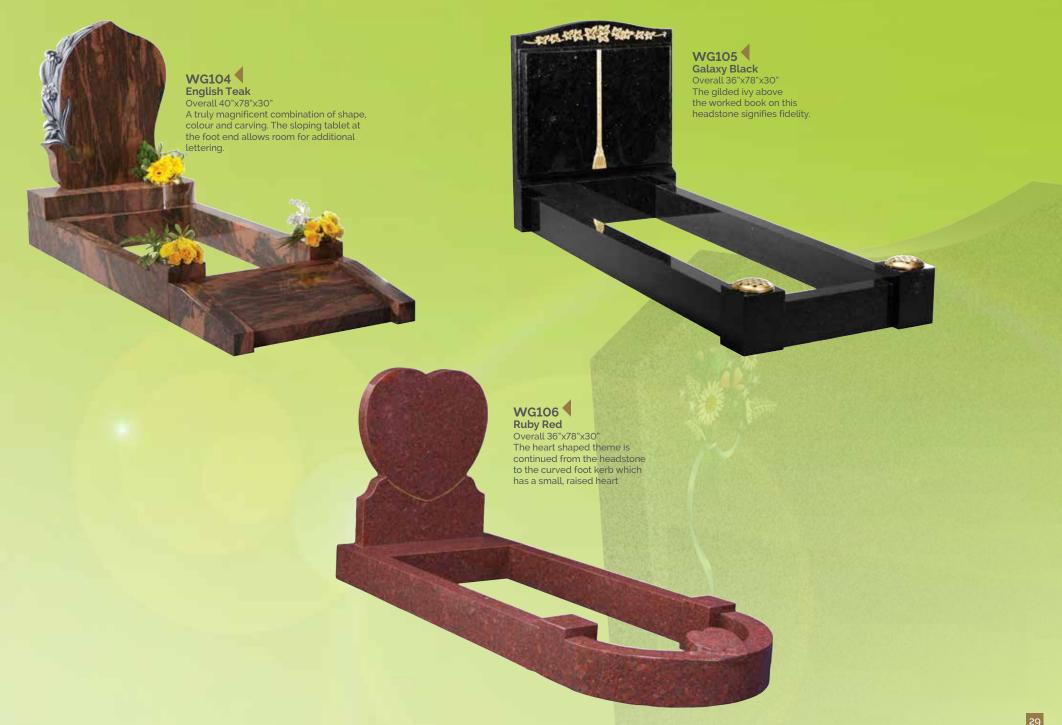

3"

Base 3"x24"x12"

A natural rustic edge with matching face margin.









WG69 ADARK Grey
HS 27"x21"x3"
Base 3"x24"x12"
Natural carved roses follow the pitched edges.

WG70 Karin Grey
HS 27"x21"x3"
Base 3"x24"x12"
Carved and highlighted roses either side of a latin cross.







WG72 Balmoral Red
HS 27"x21"x3"
Base 3"x24"x12"
These carved roses are left unhighlighted.



WG74 English Teak
HS 33"x28"x5"

Base 4"x30"x12"

inscription face.

A woodland feel to this headstone

which has a carved tree over the





WG81 ABLACK
HS 30"x36"x5"
Base 4"x42"x12"
A circular headstone flanked by two fully carved angels creates an outstanding example of masonry art.

WG82
Flint Grey
HS 33"x24"x4"
Base 4"x30"x12"
This highlighted depiction
of Our Lady is carved into a
rustic style headstone.

















## RESINS

#### **RESINS**

Resins offer an economical alternative to traditional hand carvings. They can be highlighted or fully painted to create beautiful additions to a memorial.

#### HAND CARVING

If you require a bespoke design our highly skilled masons and artists can create something unique. From a simple flower to a fully carved Angel, the options are almost limitless.



## WG130 Blue Pearl Book 18"x24"x3" Rest 14"x12"x6" Base 3"x27"x15" A classic cord and tassel book on a simple



WG131
Dark Grey
Tablet 18"x24"x3"
Rest 14"x12"x6"
Base 3"x27"x15"
A flat tablet with raised, carved and highlighted roses.





WG132
Black
Book 18"x24"x3"
Rest 14"x12"x6"
Base 3"x27"x15"
A classic bookset brought up to date with an extra wide



## WG133 Lunar Grey Book 18"x24"x3" Rest 14"