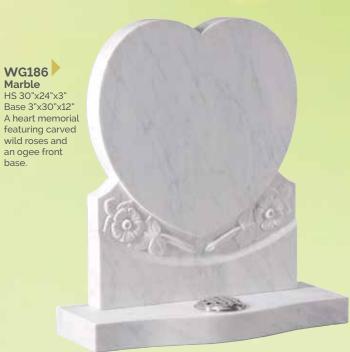

Marble HS 30"x24"x3" Base 3"x30"x12" A heart memorial featuring carved wild roses and an ogee front base.

HS 30"x24"x3" Base 3"x30"x12" This book memorial is finished with a stunning flower carving.