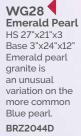

rose design.

WG32 Black HS 27"x21"x3" Base 3"x24"x12" Shown with a hand painted lily which could be replaced with any flower of your choice.

WG34 Black HS 27"x21"x3" Base 3"x24"x12" An offset peon top with a single climbing rose ornament.