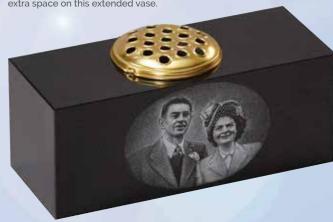

WG277
Dark Grey
Vase 8"x8"x8"
Square vase with moulded corners.

WG278 Black
Vase 6"x12"x6"
A bespoke etched double portrait utilises the extra space on this extended vase.

WG280 Flint Grey Vase 10"X12" Diameter A larger turned bowl vase. 2044D