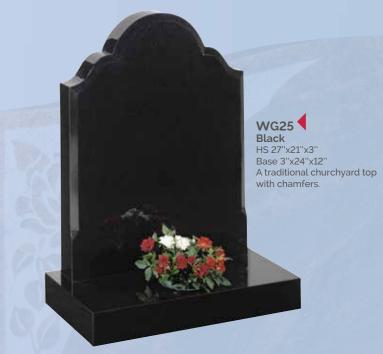

WG51
Avon Grey
HS 30"x21"x3"
Base 3"x24"x12"
A CNC carved and
highlighted rose panel
decorates this memorial.