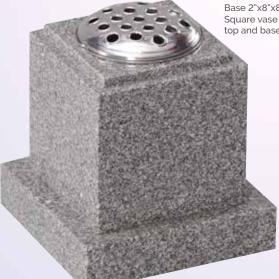

WG254 Clenaby
Desk 18"x18"x4"-2"
Shown with a sandblasted and highlighted book on the face.

WG255

Black

Desk 18"x18"x5"-3"

This popular design has a raised book with carved cord and

WG271
Lunar Grey
Vase 7"x7"x7"
Base 2"x8"x8"
Square vase with check top and base.