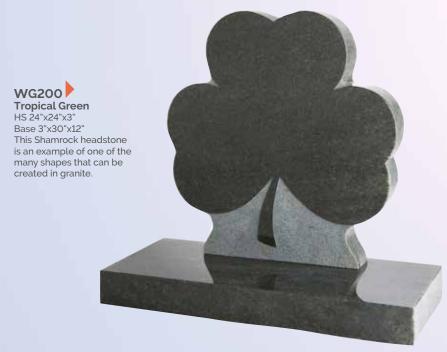

Nabresina HS 27"x21"x3" Base 3"x24"x12" This beautiful headstone is carved with a cross and rose panel across the top.



Marble HS 30"x24"x3" Base 3"x30"x12" A heart memorial featuring carved wild roses and an ogee front base.





HS 30"x24"x3" Base 3"x30"x12" This book memorial is finished with a stunning flower carving.

### WG189 Marble

HS 27"x21"x3" Base 3"x24"x12" This headstone has an attractively carved panel which follows the shape of the headstone.



### WG190

Marble HS 30"x24"x4" Base 4"x30"x12" An intricately carved angel resting over a book style memorial.



### WG192 Marble

HS 27"x21"x3" Base 3"x24"x12" An ogee top with carved wild roses in each shoulder.



### WG193 Marble

HS 27"x21"x3" Base 3"x24"x12" This ogee headstone is enhanced by the central carved roses.









Bahama Blue
Book 12"x23"x13"
Column 24"x14"x14"
An example of a column in which cremated remains can be placed, having a book above for two inscriptions.



WG204 Black

Gates 32"x11"x3"
Columns 24"x3"x6"
Base 3"x30"x12"
This "Gates of
Heaven" memorial
is designed
for 2 separate
inscriptions.





### WG205 Black

HS 30"x10"x4" Wings 27"x10"x3" Base 3"x36"x12" The optional silver cross means the centre area can be used for additional inscription.

CHR2334



### WG206 Warwick Grey & Black

Overall 42"x41"x15" An impressive memorial that uses classical design and contrasting granite colours to great effect.

### WG207 Black

HS 30"x24"x4" Base 4"x30"x12" An exceptional example of how fine carving, etching and painting can create a uniquely personal memorial.



HS 27"x21"x3" Base 3"x2