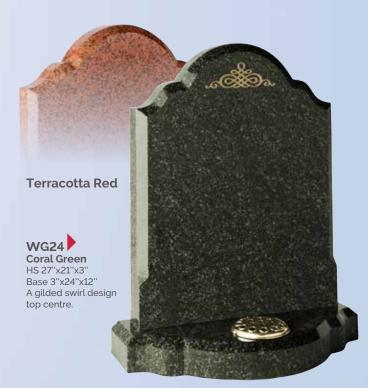

### WG45 Black

HS 27"x21"x3" Base 3"x24"x12"

A profusion of painted wild flowers create a border around the headstone.

WG48
Black
HS 27"x21"x3"
Base 3"x24"x12"
An offset peon top with a sandblast rose ornament.

WG51
Avon Grey
HS 30"x21"x3"
Base 3"x24"x12"
A CNC carved and
highlighted rose panel
decorates this memorial.