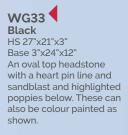

WG29 Black HS 27"x21"x3" Base 3"x24"x12" "A good round" .... please ask about the personalised memorials we are able to offer, reflecting the sport or hobby of a loved one.

WG30 HS 27"x21"X3" Base 3"x24"X12" A sandblast scroll and rose ornament frame the inscription

rose design.

WG32 Black HS 27"x21"x3" Base 3"x24"x12" Shown with a hand painted lily which could be replaced with any flower of your choice.

WG34 Black HS 27"x21"x3" Base 3"x24"x12" An offset peon top with a single climbing rose ornament.