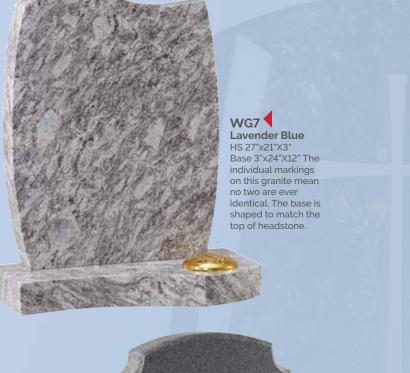

help.

The layout below shows a typical inscription



### **EXAMPLES**

Below are just a few common inscriptions -





"To live in the hearts of those we love is not to die"

"The best and most beautiful things in the world cannot be seen nor touched but are felt in the heart"

"Sadly missed along life's way, Quietly remembered every day"

"Life is not forever. Love is"

## **MATERIALS**

To ensure that your memorial remains an everlasting tribute to your loved one, we use only the finest quality materials.

only. We have tried to make them as representative as possible but they cannot be portrayed exactly.



















































Bahama Blue HS 30"x26"x4" Base 4"x30"x12" A spray of painted lilies feature on the headstone which sits on a centre splay base.































WG26
Glenaby
HS 27"x21"x3"
Base 3"x24"x12"
A pin line accentuates the classic lines of this memorial. Shown with a bow front base.









WG29 Black HS 27"x21"x3" Base 3"x24"x12" "A good round" .... please ask about the personalised memorials we are able to offer, reflecting the sport or hobby of a loved one.



WG30 HS 27"x21"X3" Base 3"x24"X12" A sandblast scroll and rose ornament frame the inscription



rose design.



WG32 Black HS 27"x21"x3" Base 3"x24"x12" Shown with a hand painted lily which could be replaced with any flower of your choice.







WG34 Black HS 27"x21"x3" Base 3"x24"x12" An offset peon top with a single climbing rose ornament.



WG35 Blue Pearl HS 27"x21"x3" Base 3"x24"x12" This peon top headstone has a sandblast rose panel with a ser