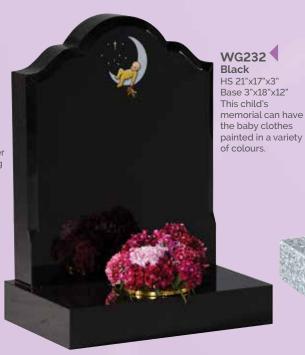

WG231
Black
HS 33"x21"x3"
Base 3"x24"x18"
Football 9" diameter made in contrasting granites. The scarf can be painted to show any team colours, suitable for a football fan of any age.

WG233
Lunar Grey
Tablet 12"x12"x2"
Rest 10"x5"x8"
Base 2"x12"x12"
Teddy bears have always been a comfort for children and this heart and vase rest incorporates one as it's central feature.