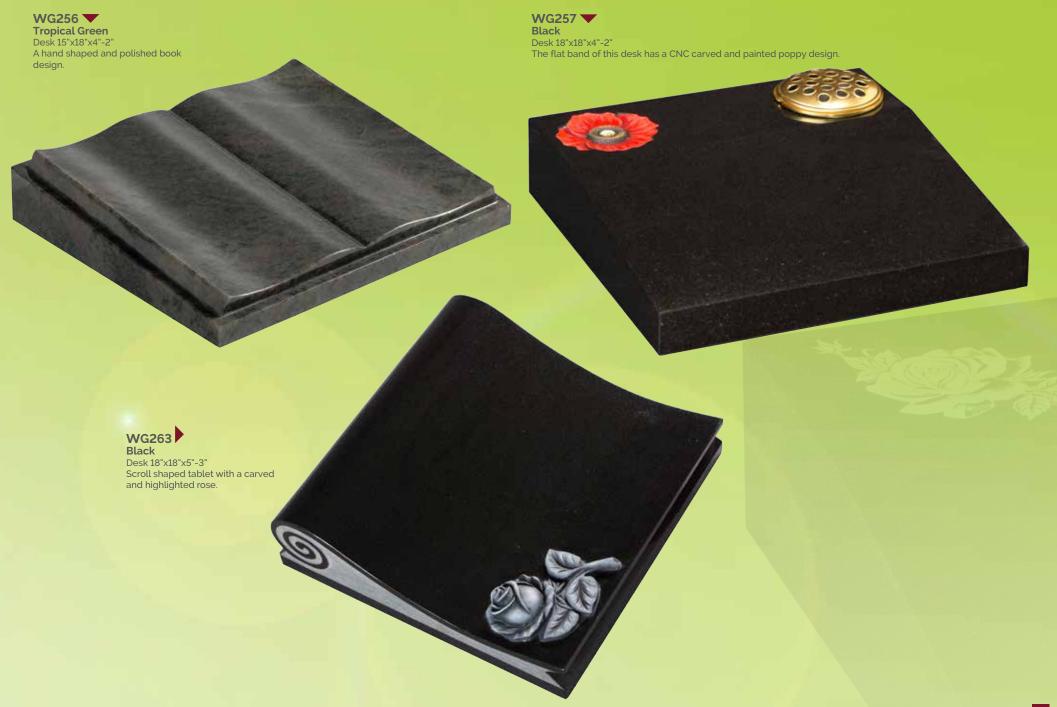

### Black HS 12"x16"x2" Vase 4"x6"x6" Base 2"x23"x9"

WG242 **V** 

A simple headstone design with a side

WG253 V Black

Desk 18"x18"x4"-2"

This desk tablet features a sandblast rose ornament on the flat band.

WG254 Clenaby
Desk 18"x18"x4"-2"
Shown with a sandblasted and highlighted book on the face.

WG255

Black

Desk 18"x18"x5"-3"

This popular design has a raised book with carved cord and

WG271
Lunar Grey
Vase 7"x7"x7"
Base 2"x8"x8"
Square vase with check top and base.