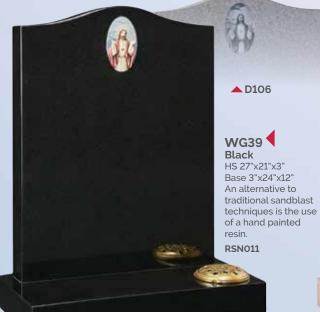

Shown with a bow front base.









WG29 Black HS 27"x21"x3" Base 3"x24"x12" "A good round" .... please ask about the personalised memorials we are able to offer, reflecting the sport or hobby of a loved one.



WG30 HS 27"x21"X3" Base 3"x24"X12" A sandblast scroll and rose ornament frame the inscription



rose design.



WG32 Black HS 27"x21"x3" Base 3"x24"x12" Shown with a hand painted lily which could be replaced with any flower of your choice.







WG34 Black HS 27"x21"x3" Base 3"x24"x12" An offset peon top with a single climbing rose ornament.



WG35 Blue Pearl HS 27"x21"x3" Base 3"x24"x12" This peon top headstone has a sandblast rose panel with a serif cross.



WG36 Coffee Pearl HS 30"x24"x4" Base 4"x30"x12" An attractive deep brown granite shown with a gilded pin line.









WG40
Ruby Red
HS 27"x21"x3"
Base 3"x24"x12"
This ogee top has
rounded shoulders
which are also shown
on the front of the
base.





HS 27"x21"x3" Base 3"x24"x12" Skilled craftsmen have shadow punched and painted this depiction of the Last Supper.



WG43
Black
HS 30"x24"x4"
Base 4"x30"x12"
This headstone has chamfered edges and a stylish shadow punched angel ornament.



### WG45 Black

HS 27"x21"x3" Base 3"x24"x12"

A profusion of painted wild flowers create a border around the headstone.







WG48
Black
HS 27"x21"x3"
Base 3"x24"x12"
An offset peon top with a sandblast rose ornament.







WG51
Avon Grey
HS 30"x21"x3"
Base 3"x24"x12"
A CNC carved and
highlighted rose panel
decorates this memorial.

## CNC CARVING

#### **CNC CARVING**

Traditional masonry skills can now be enhanced