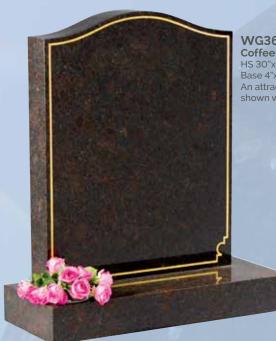

WG35 Blue Pearl HS 27"x21"x3" Base 3"x24"x12" This peon top headstone has a sandblast rose panel with a serif cross.

WG36 Coffee Pearl HS 30"x24"x4" Base 4"x30"x12" An attractive deep brown granite shown with a gilded pin line.