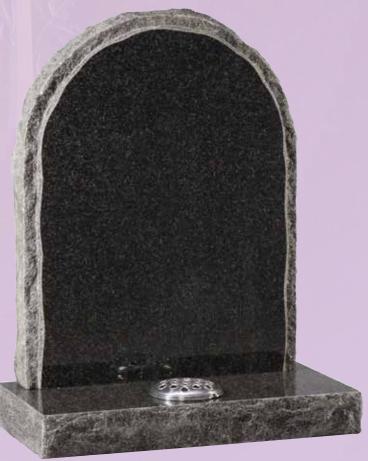

WG69 ADARK Grey
HS 27"x21"x3"
Base 3"x24"x12"
Natural carved roses follow the pitched edges.

WG70 Karin Grey
HS 27"x21"x3"
Base 3"x24"x12"
Carved and highlighted roses either side of a latin cross.

WG72 Balmoral Red
HS 27"x21"x3"
Base 3"x24"x12"
These carved roses are left unhighlighted.