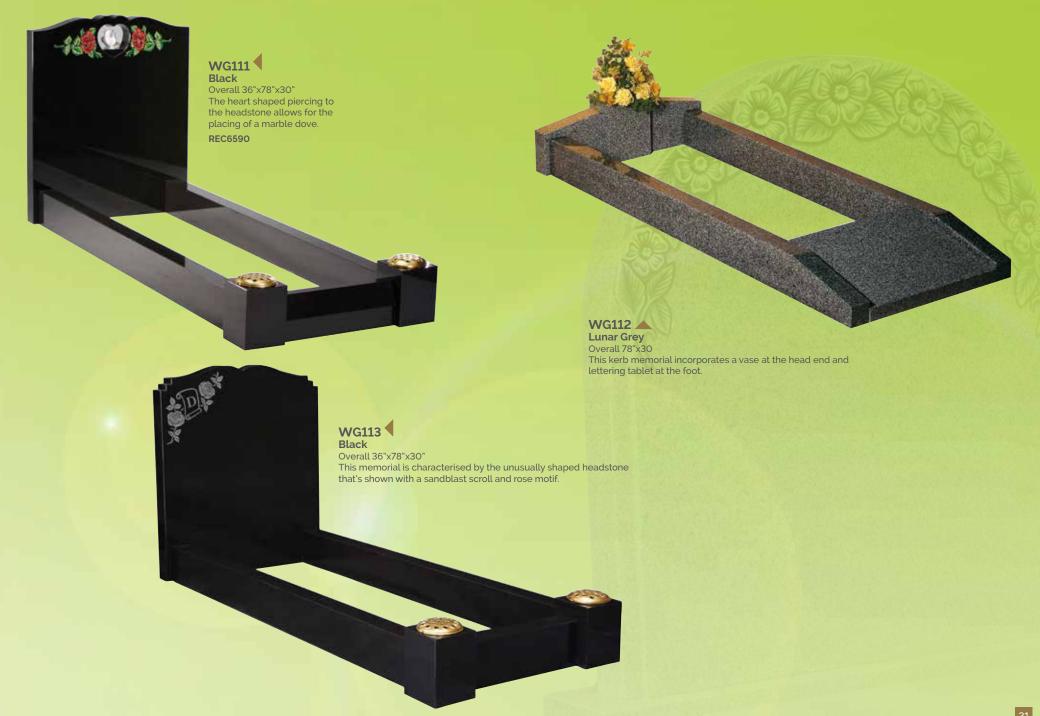

Base 3"x24"x12"

A natural rustic edge with matching face margin.









WG69 ADARK Grey
HS 27"x21"x3"
Base 3"x24"x12"
Natural carved roses follow the pitched edges.

WG70 Karin Grey
HS 27"x21"x3"
Base 3"x24"x12"
Carved and highlighted roses either side of a latin cross.







WG72 Balmoral Red
HS 27"x21"x3"
Base 3"x24"x12"
These carved roses are left unhighlighted.



WG74 English Teak
HS 33"x28"x5"

Base 4"x30"x12"

inscription face.

A woodland feel to this headstone

which has a carved tree over the





WG81 ABLACK
HS 30"x36"x5"
Base 4"x42"x12"
A circular headstone flanked by two fully carved angels creates an outstanding example of masonry art.

WG82
Flint Grey
HS 33"x24"x4"
Base 4"x30"x12"
This highlighted depiction
of Our Lady is carved into a
rustic style headstone.

















## RESINS

#### **RESINS**

Resins offer an economical alternative to traditional hand carvings. They can be highlighted or fully painted to create beautiful additions to a memorial.

#### HAND CARVING

If you require a bespoke design our highly skilled masons and artists can create something unique. From a simple flower to a fully carved Angel, the options are almost limitless.



## WG130 Blue Pearl Book 18"x24"x3" Rest 14"x12"x6" Base 3"x27"x15" A classic cord and tassel book on a simple



WG131
Dark Grey
Tablet 18"x24"x3"
Rest 14"x12"x6"
Base 3"x27"x15"
A flat tablet with raised, carved and highlighted roses.





WG132
Black
Book 18"x24"x3"
Rest 14"x12"x6"
Base 3"x27"x15"
A classic bookset brought up to date with an extra wide



## WG133 Lunar Grey Book 18"x24"x3" Rest 14"x12"