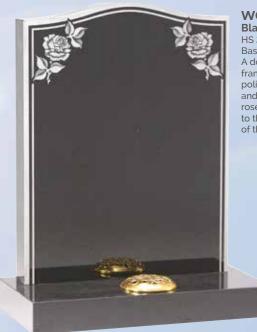

WG29 Black HS 27"x21"x3" Base 3"x24"x12" "A good round" .... please ask about the personalised memorials we are able to offer, reflecting the sport or hobby of a loved one.

WG30 HS 27"x21"X3" Base 3"x24"X12" A sandblast scroll and rose ornament frame the inscription