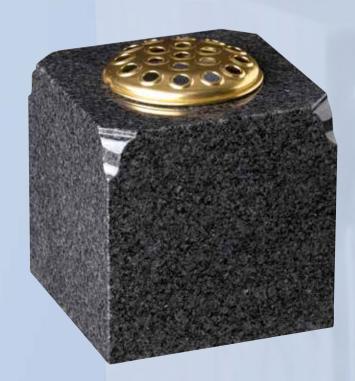

WG272 Black Vase 8"x8"x8" Base 1"x10"x10" This vase has a check top and tapered chamfer edges.

WG273 Ruby Red
Vase 7"x7"x7"

WG275 Black Vase 10"x10"x7" Base 1"x12"x9" A popular heart vase and base.

WG274
Black
12"x8" Diameter
An elegantly shaped turned vase.