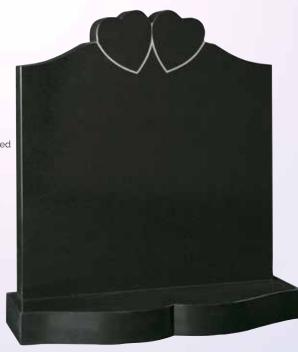

## WG206 Warwick Grey & Black

Overall 42"x41"x15" An impressive memorial that uses classical design and contrasting granite colours to great effect.

### WG207 Black

HS 30"x24"x4" Base 4"x30"x12" An exceptional example of how fine carving, etching and painting can create a uniquely personal memorial.



HS 27"x21"x3" Base 3"x24"x12" This headstone is enhanced by the CNC carved and painted keyboard on the base creating an imaginative and personalised tribute.



MELEKELEKETEN

THE PROPERTY OF THE PARTY OF TH

## WG209

Dark Grey
Overall 36"x30"x12" This temple style memorial features an ogee top canopy and turned columns.





WG211
Black
HS 30"x28"x3"
Base 3"x30"x12"
The hearts on this headstone are outlined with sandblast pin lines and are typically used for initials or small designs.





WG213
Black
Cross 26"x18"x3"
Die 24"x28"x4"
Base 4"x30"x12"
A celtic wheel cross design with traditional reverse sandblasted ornamentation.
BRZ2044I / BRZ2044D







WG215 Dark Grey HS 30"x21"x4" Moon 10" diameter Base 4"x24"x12" This headstone shows a bronze figure

taking the implied journey to Heaven. A marble moon completes this symbolic memorial.

WG216 Glenaby Grey HS 30"x13.5"x4" Base 4"x30"x12"

The 'Crossing' memorial shows a couple embracing on a bridge between two worlds.

BRZ092



### WG217 Black

HS 30"x24"x4" Base 4"x30"x12" A pierced venetian archway and tapered splay base frames the bronze bridge and figures.

BRZ092





















WG226
Black
HS 22"x16"x2"
Base 2"x18"x12"
A half round top
headstone with a shadow
punched and painted
cherub in the clouds.



WG22