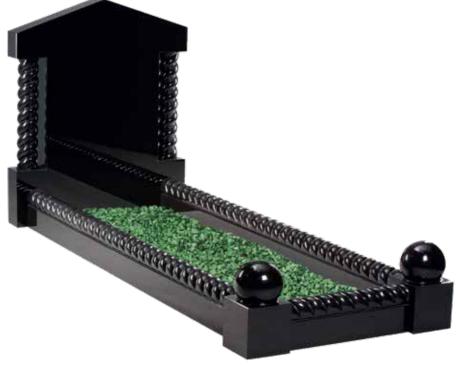

### LANTERN

Lanterns are commonly placed on the cover slab of a kerb set.

BRONZE

BRZ2058D

BRZ5160

BRZ2748

RSN013

Our high-quality coloured chippings are the perfect way to enhance a kerbed memorial without the need for maintenance. They come in a wide range of colours, enabling you to fully personalise the memorial.