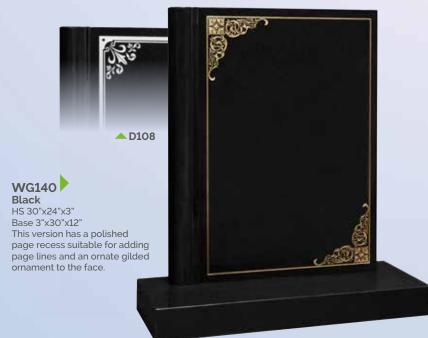

## WG134 Black Book 18"x24"x4" Rest 14"x12"x6" Base 4"x27"x15" This book set inco

This book set incorporates stepped and polished page edges and half ogee moulded edges on the base.