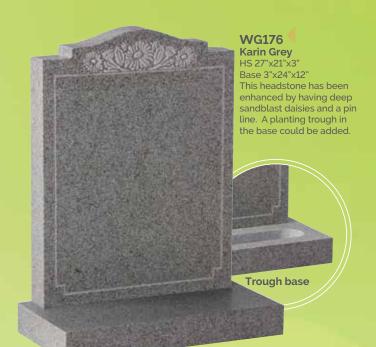

WG69 ADARK Grey
HS 27"x21"x3"
Base 3"x24"x12"
Natural carved roses follow the pitched edges.

WG70 Karin Grey
HS 27"x21"x3"
Base 3"x24"x12"
Carved and highlighted roses either side of a latin cross.

WG72 Balmoral Red
HS 27"x21"x3"
Base 3"x24"x12"
These carved roses are left unhighlighted.