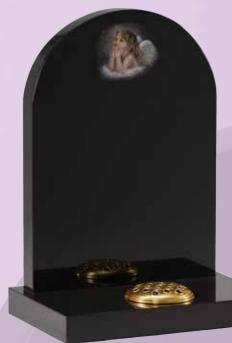

WG227
Black
HS 24"X16"X4"
Base 3"X18"X12"
A delicately carved angel looks over this heart which has a recessed panel below.

WG229
Black
Tablet 12"x18"x2"
Rest 10"x6"x9"
Base 2"x20"x14"
The addition of painted images to this book and vase rest create an ever popular memorial. A full range of images are