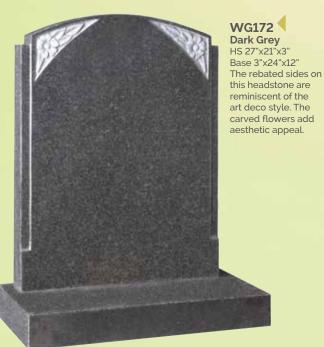

ock book set with wide rest.



# WG136 Bahama Blue HS 30"x28"x6" Base 6"x30"x15" Our most exclusive book headstone, incorporating an upstand and a centre splay base.













WG143
Black'
HS 33"x24"x3"
Vases 4"x6"x6"
Heart 9"x9"x2"
Base 3"x30"x12"

Inscription area is increased by the addition of a heart plaque to this large book memorial.

# WG142 ABlack HS 30"x24"x4" Base 4"x30"x12" This classic worked b

This classic worked book headstone is completed by a carved and painted rose above.









WG157
Blue Pearl
HS 33"x26"x6"
Base 4"x30"x12"
This hand carved angel
embracing a cushioned face
heart is an excellent example of
masonry art.



WG160 Ruby Red HS 30"x26"x3" Base 3"x30"x12"

This heart has monotone resin ornamentation below a gilded pin line.

RSN016 / RSN116

















WG173
Serena Stone
HS 33"x21"x3"
Base 3"x24"x12"
A memorial featuring a deeper ogee and carved dove of peace.













WG179
Brenna Stone
HS 33"x21"x3"
Base 3"x24"x12" This
Gothic shape is framed
by a tapered pin line with
a central carved panel.



Yellow
Sandstone
HS 27"x21"x3"
Base 3"x24"x12"
This attractive
headstone has a
natural pitched
edge and face
margin.





WG182 Nabresina HS 27"x21"x3" Base 3"x24"x12" Natural pitched edges and a carved rose panel.





WG184 Nabresina HS 27"x21"x3" Base 3"x24"x12" This beautiful headstone is carved with a cross and rose panel across the top.



Marble HS 30"x24"x3" Base 3"x30"x12" A heart memorial featuring carved wild roses and an ogee front base.





HS 30"x24"x3" Base 3"x30"x12" This book memorial is finished with a stunning flower