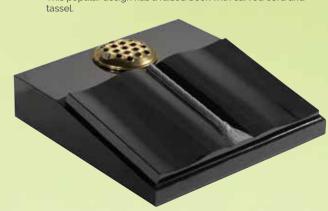

### Black HS 12"x16"x2" Vase 4"x6"x6" Base 2"x23"x9"

WG242 **V** 

A simple headstone design with a side

WG253 V Black

Desk 18"x18"x4"-2"

This desk tablet features a sandblast rose ornament on the flat band.

WG254 Clenaby
Desk 18"x18"x4"-2"
Shown with a sandblasted and highlighted book on the face.

WG255

Black

Desk 18"x18"x5"-3"

This popular design has a raised book with carved cord and

WG271
Lunar Grey
Vase 7"x7"x7"
Base 2"x8"x8"
Square vase with check top and base.