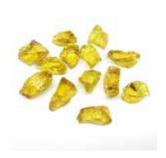

### LANTERN

Lanterns are commonly placed on the cover slab of a kerb set.

BRONZE

BRZ2058D

BRZ5160

BRZ2748

RSN013

Our high-quality coloured chippings are the perfect way to enhance a kerbed memorial without the need for maintenance. They come in a wide range of colours, enabling you to fully personalise the memorial.