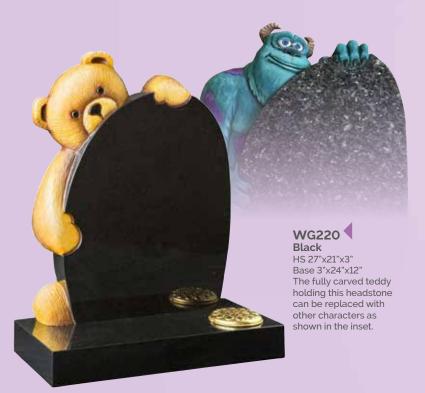

WG231
Black
HS 33"x21"x3"
Base 3"x24"x18"
Football 9" diameter made in contrasting granites. The scarf can be painted to show any team colours, suitable for a football fan of any age.

WG233
Lunar Grey
Tablet 12"x12"x2"
Rest 10"x5"x8"
Base 2"x12"x12"
Teddy bears have always been a comfort for children and this heart and vase rest incorporates one as it's central feature.