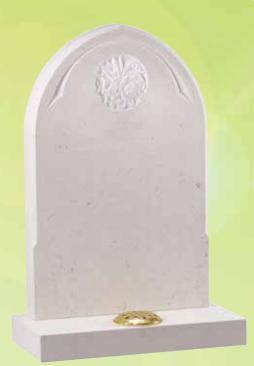

WG179
Brenna Stone
HS 33"x21"x3"
Base 3"x24"x12" This
Gothic shape is framed
by a tapered pin line with
a central carved panel.

Yellow
Sandstone
HS 27"x21"x3"
Base 3"x24"x12"
This attractive
headstone has a
natural pitched
edge and face
margin.