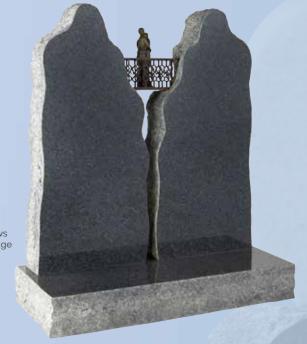

taking the implied journey to Heaven. A marble moon completes this symbolic memorial.

WG216 Glenaby Grey HS 30"x13.5"x4" Base 4"x30"x12"

The 'Crossing' memorial shows a couple embracing on a bridge between two worlds.

BRZ092