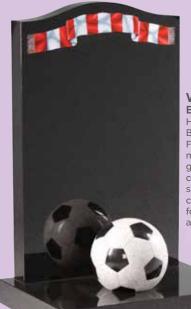

WG231
Black
HS 33"x21"x3"
Base 3"x24"x18"
Football 9" diameter made in contrasting granites. The scarf can be painted to show any team colours, suitable for a football fan of any age.

WG233
Lunar Grey
Tablet 12"x12"x2"
Rest 10"x5"x8"
Base 2"x12"x12"
Teddy bears have always been a comfort for children and this heart and vase rest incorporates one as it's central feature.