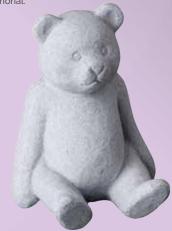

WG236
Black
HS 27"x21"x3"
Base 3"x24"x12"
Ogee headstone with a hand painted scene of the Teddy Bear's Picnic.

WG238
Lunar Grey
Overall 8"x6"x6"
A small but fully carved bear, could be placed as an addition to any suitable memorial.