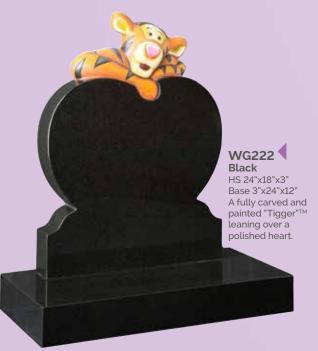

8"x3"
Base 3"x30"x12"
The hearts on this headstone are outlined with sandblast pin lines and are typically used for initials or small designs.





WG213
Black
Cross 26"x18"x3"
Die 24"x28"x4"
Base 4"x30"x12"
A celtic wheel cross design with traditional reverse sandblasted ornamentation.
BRZ2044I / BRZ2044D







WG215 Dark Grey HS 30"x21"x4" Moon 10" diameter Base 4"x24"x12" This headstone shows a bronze figure

taking the implied journey to Heaven. A marble moon completes this symbolic memorial.

WG216 Glenaby Grey HS 30"x13.5"x4" Base 4"x30"x12"

The 'Crossing' memorial shows a couple embracing on a bridge between two worlds.

BRZ092



### WG217 Black

HS 30"x24"x4" Base 4"x30"x12" A pierced venetian archway and tapered splay base frames the bronze bridge and figures.

BRZ092





















WG226
Black
HS 22"x16"x2"
Base 2"x18"x12"
A half round top
headstone with a shadow
punched and painted
cherub in the clouds.



WG227
Black
HS 24"X16"X4"
Base 3"X18"X12"
A delicately carved angel looks over this heart which has a recessed panel below.





WG229
Black
Tablet 12"x18"x2"
Rest 10"x6"x9"
Base 2"x20"x14"
The addition of painted images to this book and vase rest create an ever popular memorial. A full range of images are





WG231
Black
HS 33"x21"x3"
Base 3"x24"x18"
Football 9" diameter made in contrasting granites. The scarf can be painted to show any team colours, suitable for a football fan of any age.



WG233
Lunar Grey
Tablet 12"x12"x2"
Rest 10"x5"x8"
Base 2"x12"x12"
Teddy bears have always been a comfort for children and this heart and vase rest incorporates