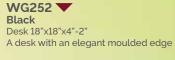

### Black HS 12"x16"x2" Vase 4"x6"x6" Base 2"x23"x9"

WG242 **V** 

A simple headstone design with a side

WG253 V Black

Desk 18"x18"x4"-2"

This desk tablet features a sandblast rose ornament on the flat band.