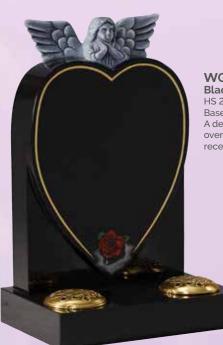

# WG142 ABlack HS 30"x24"x4" Base 4"x30"x12" This classic worked b

This classic worked book headstone is completed by a carved and painted rose above.

WG157
Blue Pearl
HS 33"x26"x6"
Base 4"x30"x12"
This hand carved angel
embracing a cushioned face
heart is an excellent example of
masonry art.