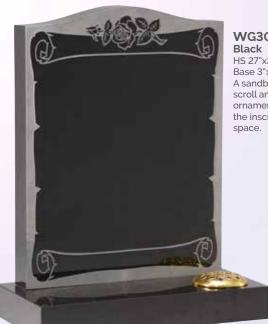

WG29 Black HS 27"x21"x3" Base 3"x24"x12" "A good round" .... please ask about the personalised memorials we are able to offer, reflecting the sport or hobby of a loved one.

WG30 HS 27"x21"X3" Base 3"x24"X12" A sandblast scroll and rose ornament frame the inscription