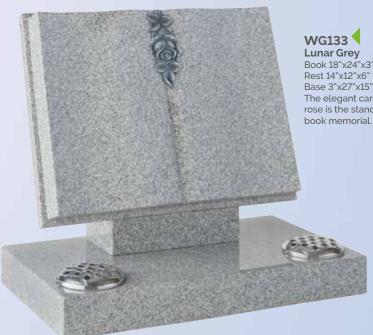

## WG133 Lunar Grey Book 18"x24"x3" Rest 14"x12"x6" Base 3"x27"x15" The elegant carved and highlighted rose is the stand-out feature of this book memorial.