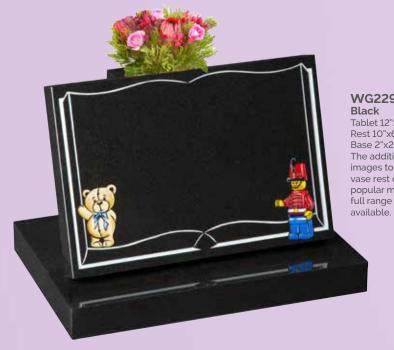

WG227
Black
HS 24"X16"X4"
Base 3"X18"X12"
A delicately carved angel looks over this heart which has a recessed panel below.

WG229
Black
Tablet 12"x18"x2"
Rest 10"x6"x9"
Base 2"x20"x14"
The addition of painted images to this book and vase rest create an ever popular memorial. A full range of images are