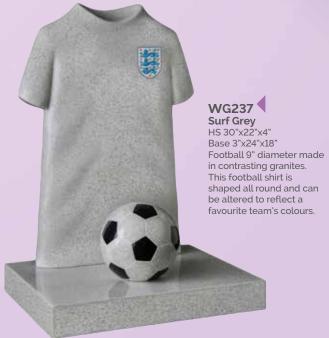

WG231
Black
HS 33"x21"x3"
Base 3"x24"x18"
Football 9" diameter made in contrasting granites. The scarf can be painted to show any team colours, suitable for a football fan of any age.

WG233
Lunar Grey
Tablet 12"x12"x2"
Rest 10"x5"x8"
Base 2"x12"x12"
Teddy bears have always been a comfort for children and this heart and vase rest incorporates one as it's central feature.