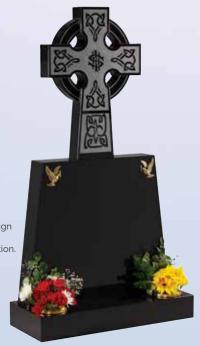

k

HS 30"x24"x4" Base 4"x30"x12" An exceptional example of how fine carving, etching and painting can create a uniquely personal memorial.



HS 27"x21"x3" Base 3"x24"x12" This headstone is enhanced by the CNC carved and painted keyboard on the base creating an imaginative and personalised tribute.



MELEKELEKETEN

THE PROPERTY OF THE PARTY OF TH

## WG209

Dark Grey
Overall 36"x30"x12" This temple style memorial features an ogee top canopy and turned columns.





WG211
Black
HS 30"x28"x3"
Base 3"x30"x12"
The hearts on this headstone are outlined with sandblast pin lines and are typically used for initials or small designs.





WG213
Black
Cross 26"x18"x3"
Die 24"x28"x4"
Base 4"x30"x12"
A celtic wheel cross design with traditional reverse sandblasted ornamentation.
BRZ2044I / BRZ2044D







WG215 Dark Grey HS 30"x21"x4" Moon 10" diameter Base 4"x24"x12" This headstone shows a bronze figure

taking the implied journey to Heaven. A marble moon completes this symbolic memorial.

WG216 Glenaby Grey HS 30"x13.5"x4" Base 4"x30"x12"

The 'Crossing' memorial shows a couple embracing on a bridge between two worlds.

BRZ092



### WG217 Black

HS 30"x24"x4" Base 4"x30"x12" A pierced venetian archway and tapered splay base frames the bronze bridge and figures.

BRZ092





















WG226
Black
HS 22"x16"x2"
Base 2"x18"x12"
A half round top
headstone with a shadow
punched and painted
cherub in the clouds.



WG227
Black
HS 24"X16"X4"
Base 3"X18"X12"
A delicately carved angel looks over this heart which has a recessed panel below.





WG229
Black
Tablet 12"x18"x2"
Rest 10"x6