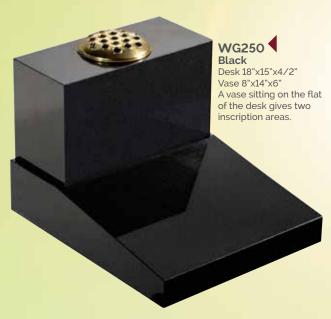

### Black HS 12"x16"x2" Vase 4"x6"x6" Base 2"x23"x9"

WG242 **V** 

A simple headstone design with a side

WG253 V Black

Desk 18"x18"x4"-2"

This desk tablet features a sandblast rose ornament on the flat band.