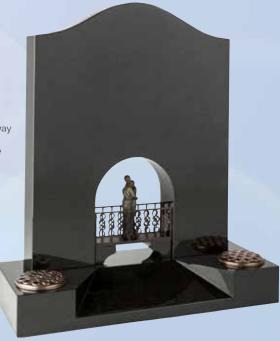

### WG217 Black

HS 30"x24"x4" Base 4"x30"x12" A pierced venetian archway and tapered splay base frames the bronze bridge and figures.

BRZ092

WG226
Black
HS 22"x16"x2"
Base 2"x18"x12"
A half round top
headstone with a shadow
punched and painted
cherub in the clouds.