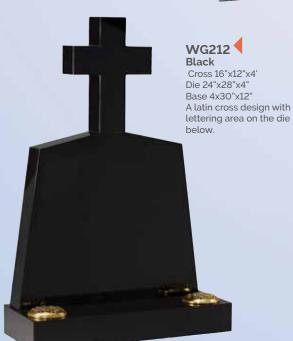

WG213
Black
Cross 26"x18"x3"
Die 24"x28"x4"
Base 4"x30"x12"
A celtic wheel cross design with traditional reverse sandblasted ornamentation.
BRZ2044I / BRZ2044D

WG215 Dark Grey HS 30"x21"x4" Moon 10" diameter Base 4"x24"x12" This headstone shows a bronze figure